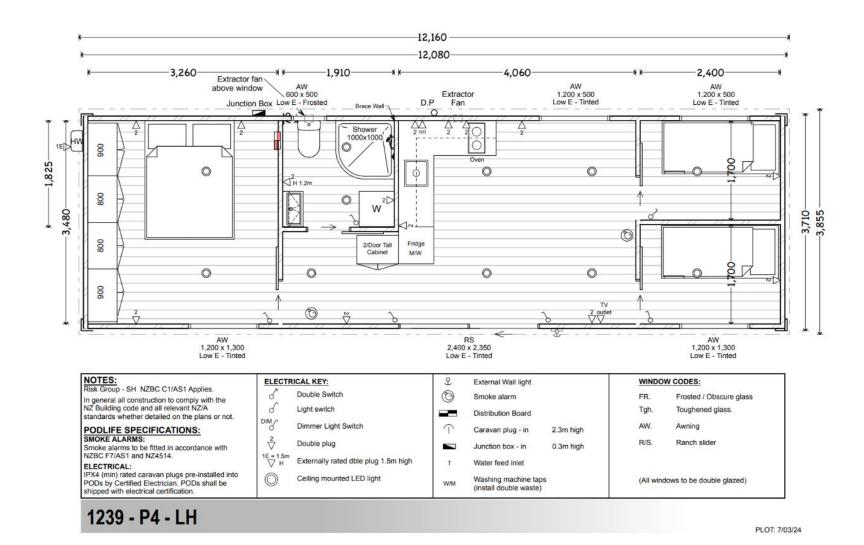

r Fan                       | <b>✓</b>                              |
| Mirrored Storage Cabinet                     | <b>✓</b>                              |
| Wardrobe in Master Bedroom                   | <b>✓</b>                              |
| Electric Hob                                 | <b>✓</b>                              |
| Ducted Rangehood                             | <b>✓</b>                              |
| Smoke Alarm                                  | <b>✓</b>                              |
| Pod Code of Compliance<br>Certificate        | <b>✓</b>                              |
| 16L Rinnai Gas Califont                      | <b>~</b>                              |



## FRONT & INTERIOR VIEW: 12.2M X 3.9M, 3 BEDROOM POD







## FLOORPLAN: 12.2M X 3.9M, 3 BEDROOM POD