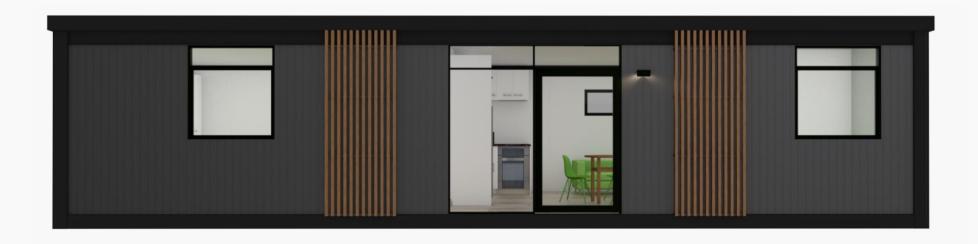

|
| Bathroom Extractor Fan                       | <b>✓</b>                              |
| Mirrored Storage Cabinet                     | <b>✓</b>                              |
| Wardrobe in Master Bedroom                   | <b>✓</b>                              |
| Electric Hob                                 | <b>✓</b>                              |
| Ducted Rangehood                             | <b>✓</b>                              |
| Smoke Alarm                                  | <b>✓</b>                              |
| Pod Code of Compliance<br>Certificate        | <b>✓</b>                              |
| 16L Rinnai Gas Califont                      | <b>~</b>                              |



## FRONT & INTERIOR VIEW: 12.2M X 3.9M, 3 BEDROOM POD







## FLOORPLAN: 12.2M X 3.9M, 3 BEDROOM POD