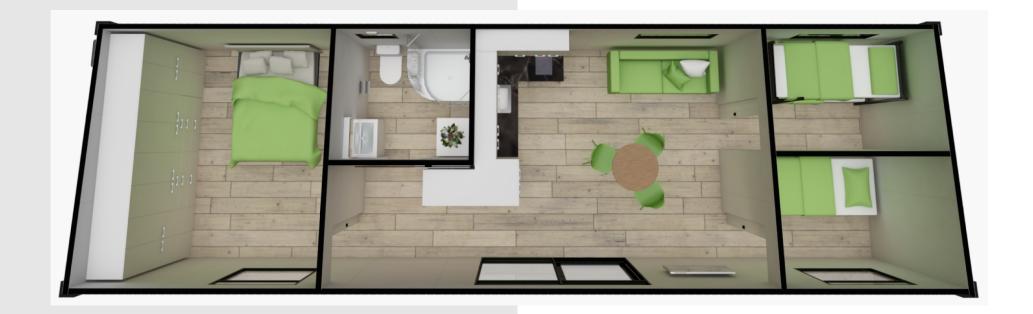

**12.2m** X **3.9m**, **3** BEDROOM POD

\$158,000 inc GST

POD:1239-P4

Designed with families in mind, this threebedroom transportable building features a central bathroom and kitchen, providing essential amenities for daily life. Its spacious layout and functional design make it an ideal choice for families seeking a comfortable and convenient living space.



## SPECIFICATIONS: 12.2m X 3.9m, 3 BEDROOM POD

| External Dimensions                         | 12.2m x 3.9m                                                |
|---------------------------------------------|-------------------------------------------------------------|
| Footprint                                   | 47m2                                                        |
|                                             | .,