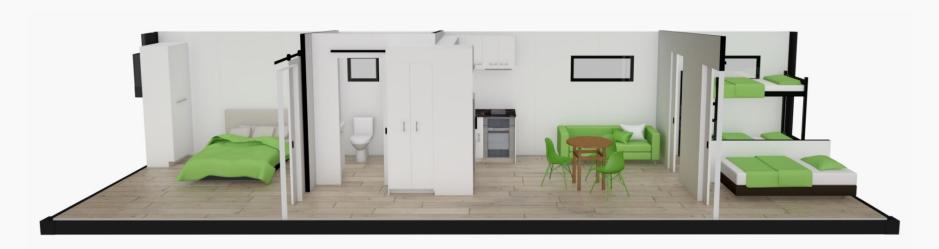

|
| Bathroom Extractor Fan                       | <b>✓</b>                              |
| Mirrored Storage Cabinet                     | <b>✓</b>                              |
| Wardrobe in Master Bedroom                   | <b>✓</b>                              |
| Electric Hob                                 | <b>✓</b>                              |
| Ducted Rangehood                             | <b>✓</b>                              |
| Smoke Alarm                                  | <b>✓</b>                              |
| Pod Code of Compliance<br>Certificate        | <b>✓</b>                              |
| 16L Rinnai Gas Califont                      | <b>~</b>                              |



## FRONT & INTERIOR VIEW: 12.2M X 3.9M, 3 BEDROOM POD







## FLOORPLAN: 12.2M X 3.9M, 3 BEDROOM POD