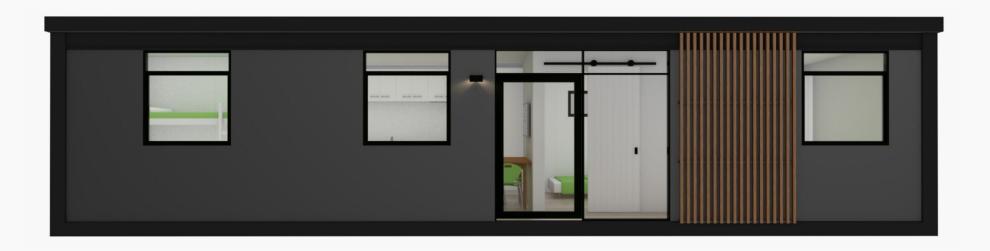

| <b>✓</b>                  |
| Bathroom Vanity                              | <b>✓</b>                  |
| Bathroom Extractor Fan                       | <b>✓</b>                  |
| Mirrored Storage Cabinet                     | <b>✓</b>                  |
| Wardrobe in Master Bedroom                   | <b>✓</b>                  |
| Electric Hob                                 | <b>✓</b>                  |
| Ducted Rangehood                             | <b>~</b>                  |
| Smoke Alarm                                  | <b>✓</b>                  |
| Pod Code of Compliance<br>Certificate        | <b>✓</b>                  |
| 16L Rinnai Gas Califont                      | ~                         |



## FRONT & INTERIOR VIEW: 12.2M X 3.9M, 3 BEDROOM POD







## FLOORPLAN: 12.2M X 3.9M, 3 BEDROOM POD