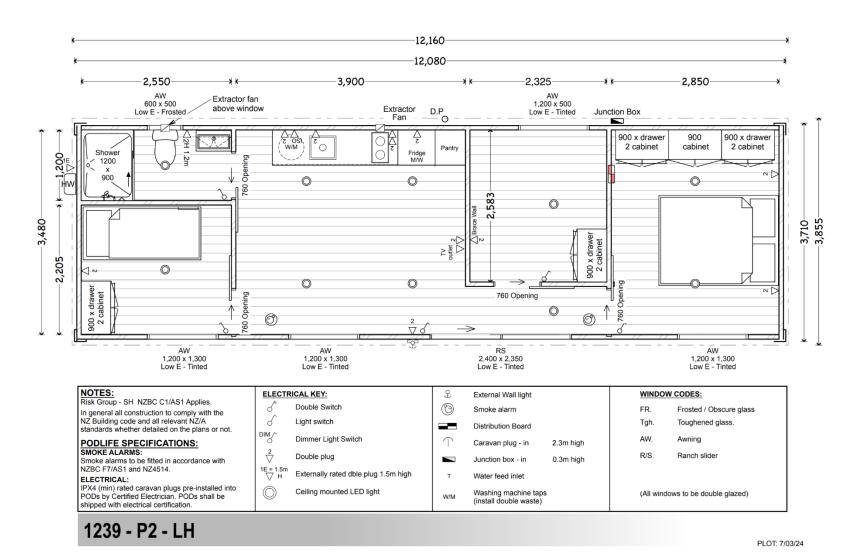

| Bathroom Vanity                              | <b>✓</b>                  |
| Bathroom Extractor Fan                       | <b>✓</b>                  |
| Mirrored Storage Cabinet                     | <b>✓</b>                  |
| Wardrobe in Master Bedroom                   | <b>✓</b>                  |
| Electric Hob                                 | <b>✓</b>                  |
| Ducted Rangehood                             | <b>~</b>                  |
| Smoke Alarm                                  | <b>✓</b>                  |
| Pod Code of Compliance<br>Certificate        | <b>✓</b>                  |
| 16L Rinnai Gas Califont                      | ~                         |



## FRONT & INTERIOR VIEW: 12.2M X 3.9M, 3 BEDROOM POD







## FLOORPLAN: 12.2M X 3.9M, 3 BEDROOM POD