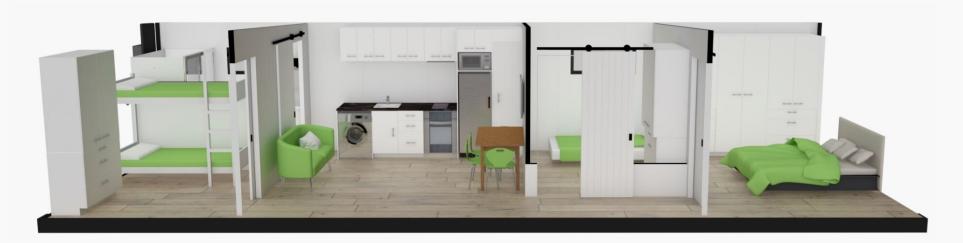

| <b>✓</b>                  |
| Bathroom Vanity                              | <b>✓</b>                  |
| Bathroom Extractor Fan                       | <b>✓</b>                  |
| Mirrored Storage Cabinet                     | <b>✓</b>                  |
| Wardrobe in Master Bedroom                   | <b>✓</b>                  |
| Electric Hob                                 | <b>✓</b>                  |
| Ducted Rangehood                             | <b>~</b>                  |
| Smoke Alarm                                  | <b>✓</b>                  |
| Pod Code of Compliance<br>Certificate        | <b>✓</b>                  |
| 16L Rinnai Gas Califont                      | ~                         |



## FRONT & INTERIOR VIEW: 12.2M X 3.9M, 3 BEDROOM POD







## FLOORPLAN: 12.2M X 3.9M, 3 BEDROOM POD