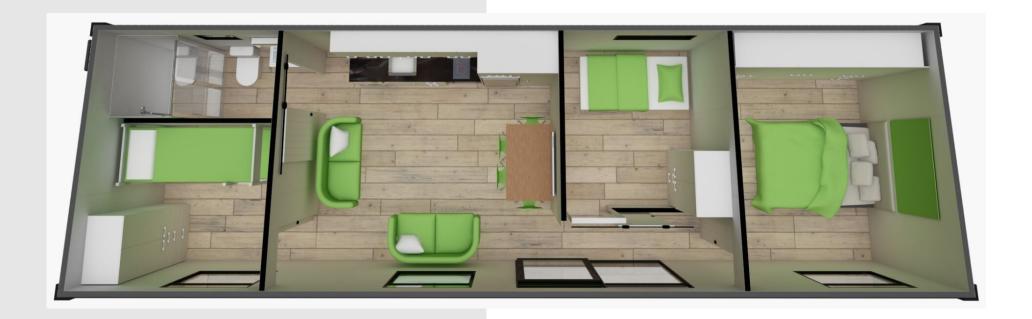

## FLOORPLAN: 12.2M X 3.9M, 3 BEDROOM POD

**12.2m** X **3.9m**, **3** BEDROOM POD

\$151,600 inc GST

POD:1239-P2

Perfect for families looking, this three-bedroom transportable building offers a kitchen, family bathroom, and wardrobe storage in each room. With its thoughtful layout and ample storage, it provides a comfortable and organized living