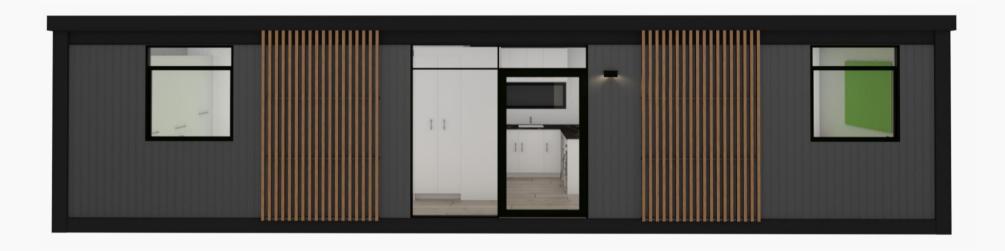

|
| Bathroom Extractor Fan                       | <b>✓</b>                              |
| Mirrored Storage Cabinet                     | <b>✓</b>                              |
| Wardrobe in Master Bedroom                   | <b>✓</b>                              |
| Electric Hob                                 | <b>~</b>                              |
| Ducted Rangehood                             | <b>✓</b>                              |
| Smoke Alarm                                  | <b>✓</b>                              |
| Pod Code of Compliance<br>Certificate        | <b>✓</b>                              |
| 16L Rinnai Gas Califont                      | <b>~</b>                              |



## FRONT & INTERIOR VIEW: 12.2M X 3.9M, 2 BEDROOM POD







## FLOORPLAN: 12.2M X 3.9M, 2 BEDROOM POD