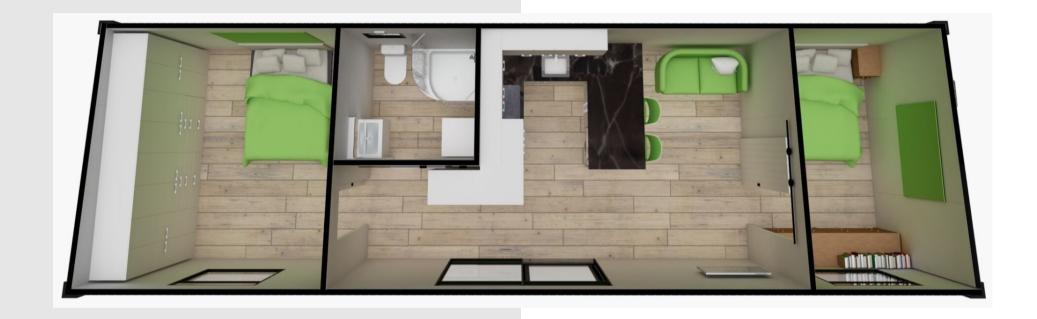

## FLOORPLAN: 12.2M X 3.9M, 2 BEDROOM POD

**12.2m X 3.9m, 2 BEDROOM POD** 

\$149,990 inc GST

POD:1239-P3

Tailored for families or couples, this two-bedroom transportable building boasts a central bathroom, a U-shaped kitchen, and wardrobe storage, maximising both comfort and practicality. With its efficient use of space and modern amenities, it offers a cosy and functional living environment for those looking for a compact yet comfortable home.