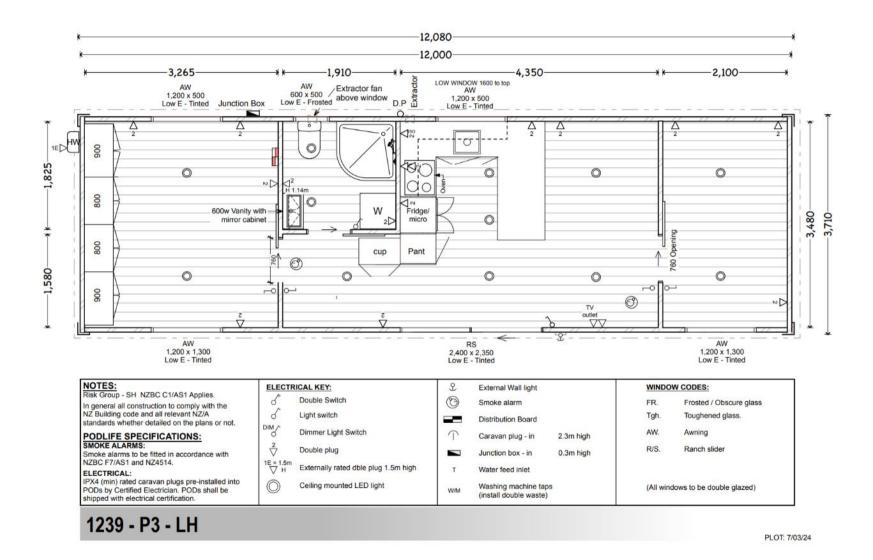

## FLOORPLAN: 12.2M X 3.9M, 2 BEDROOM POD

**12.2m X 3.9m, 2 BEDROOM POD** 

\$149,990 inc GST

POD:1239-P3

Tailored for families or couples, this two-bedroom transportable building boasts a central bathroom, a U-shaped kitchen, and wardrobe storage, maximising both comfort and practicality. With its efficient use of space and modern amenities, it offers a cosy and functional living environment for those looking for a compact yet comfortable home.

## SPECIFICATIONS: 12.2m X 3.9m, 2 BEDROOM POD

| External Dimensions                         | 12.2m x 3.9m                                             |
|---------------------------------------------|----------------------------------------------------------|
| Footprint                                   | 47m2                                                     |
| Exterior Cladding                           | Colorsteel Maxx                                          |
| Glazing                                     | Double                                                   |
| Ranch Slider<br>(with opening sash windows) | <b>✓</b>                                                 |
| Power                                       | 32A Junction Box                                         |
| Insulation Values                           | Roof 7.5, Wall 2.1, Floor 3.3 (exceeds NZ Building Code) |
| Flooring                                    | Wide Plank Vinyl 2.5mm                                   |
| Lighting                                    | LED                                                      |
| Internal Lights                             | 12                                                       |
| External Lights                             | 1                                                        |
| Double Power Points                         | 15                                                       |
| Single Power Points                         | Optional                                                 |
| USB                                         | Optional                                                 |
| External Timber Screen                      | <b>✓</b>                                                 |
| Internal Timber Panels                      | Optional                                                 |