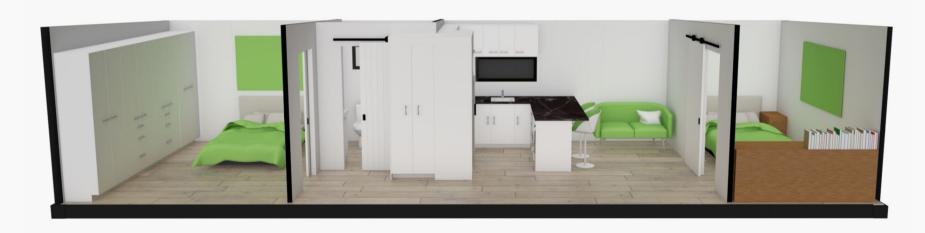

|
| Bathroom Extractor Fan                       | <b>✓</b>                              |
| Mirrored Storage Cabinet                     | <b>✓</b>                              |
| Wardrobe in Master Bedroom                   | <b>✓</b>                              |
| Electric Hob                                 | <b>~</b>                              |
| Ducted Rangehood                             | <b>✓</b>                              |
| Smoke Alarm                                  | <b>✓</b>                              |
| Pod Code of Compliance<br>Certificate        | <b>✓</b>                              |
| 16L Rinnai Gas Califont                      | <b>~</b>                              |



## FRONT & INTERIOR VIEW: 12.2M X 3.9M, 2 BEDROOM POD







## FLOORPLAN: 12.2M X 3.9M, 2 BEDROOM POD