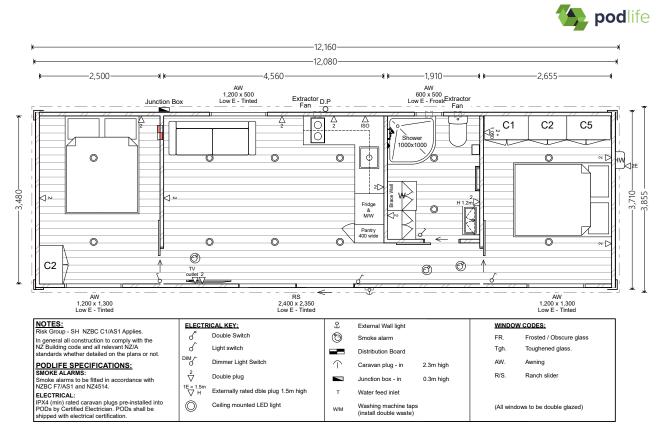

r Fan                       | <b>✓</b>                              |
| Mirrored Storage Cabinet                     | <b>✓</b>                              |
| Wardrobe in Master Bedroom                   | <b>✓</b>                              |
| Electric Hob                                 | <b>✓</b>                              |
| Ducted Rangehood                             | <b>✓</b>                              |
| Smoke Alarm                                  | <b>✓</b>                              |
| Pod Code of Compliance<br>Certificate        | <b>✓</b>                              |
| 16L Rinnai Gas Califont                      | ~                                     |



## FRONT & INTERIOR VIEW: 12.2m X 3.1m, 2 BEDROOM POD







## FLOORPLAN: 12.2m X 3.1m, 2 BEDROOM POD



PLOT: 31/05/2024