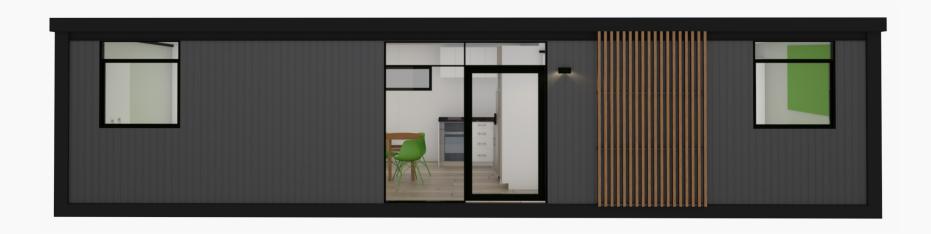

|
| Bathroom Extractor Fan                       | <b>✓</b>                              |
| Mirrored Storage Cabinet                     | <b>✓</b>                              |
| Wardrobe in Master Bedroom                   | <b>✓</b>                              |
| Electric Hob                                 | <b>✓</b>                              |
| Ducted Rangehood                             | <b>✓</b>                              |
| Smoke Alarm                                  | <b>✓</b>                              |
| Pod Code of Compliance<br>Certificate        | <b>✓</b>                              |
| 16L Rinnai Gas Califont                      | ~                                     |



## FRONT & INTERIOR VIEW: 12.2m X 3.1m, 2 BEDROOM POD







## FLOORPLAN: 12.2m X 3.1m, 2 BEDROOM POD



PLOT: 31/05/2024