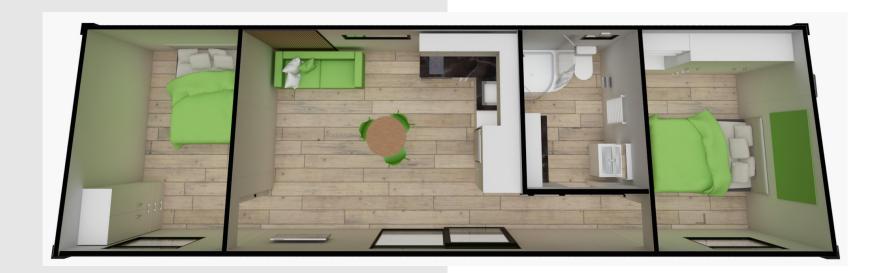

**12.2m X 3.9m, 2 BEDROOM POD** 

\$147,990 inc GST

POD:1239-P1

Tailored for comfortable living, this twobedroom Pod features an L-shaped kitchen, central bathroom, and ample wardrobe storage. Perfect for small families or couples desiring extra space, its practical layout and essential amenities offer a cozy and functional living environment.

## FRONT & INTERIOR VIEW: 12.2m X 3.1m, 2 BEDROOM POD