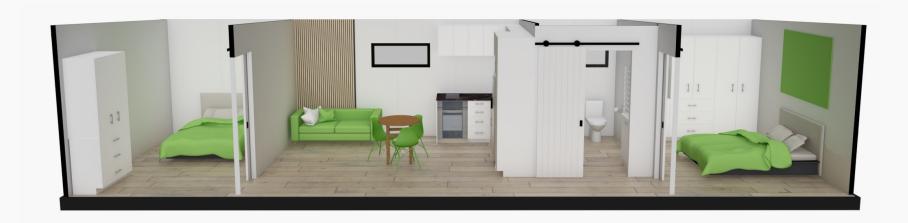

|
| Bathroom Extractor Fan                       | <b>✓</b>                              |
| Mirrored Storage Cabinet                     | <b>✓</b>                              |
| Wardrobe in Master Bedroom                   | <b>✓</b>                              |
| Electric Hob                                 | <b>✓</b>                              |
| Ducted Rangehood                             | <b>✓</b>                              |
| Smoke Alarm                                  | <b>✓</b>                              |
| Pod Code of Compliance<br>Certificate        | <b>✓</b>                              |
| 16L Rinnai Gas Califont                      | ~                                     |



## FRONT & INTERIOR VIEW: 12.2m X 3.1m, 2 BEDROOM POD







## FLOORPLAN: 12.2m X 3.1m, 2 BEDROOM POD



PLOT: 31/05/2024