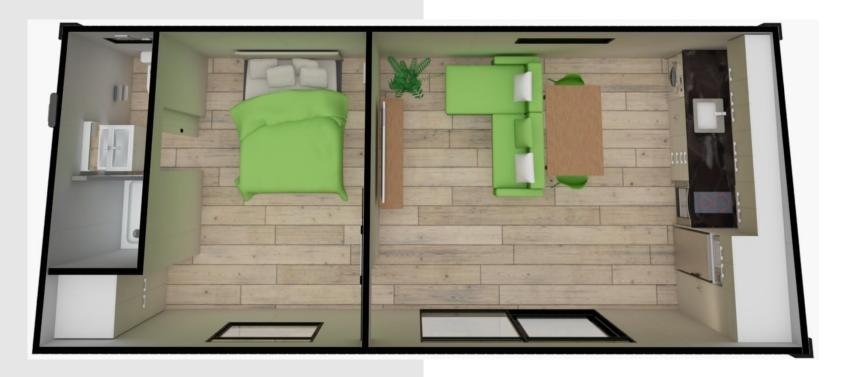

## FLOORPLAN: 8.6m X 3.9m, 1 BEDROOM POD

| NOTES:                                                                                                                               | ELECTRICAL KEY: |                                      | 2      |                                                |           | WINDOW CODES: |                           |
|--------------------------------------------------------------------------------------------------------------------------------------|-----------------|--------------------------------------|--------|------------------------------------------------|-----------|---------------|---------------------------|
| Risk Group - SH NZBC C1/AS1 Applies.                                                                                                 | 1               | Double Switch                        | (20)   | Smoke alarm                                    |           | FR.           | Franks d / Obsesses store |
| n general all construction to comply with the                                                                                        | 0               | Doddio Omidii                        | (3)    | Smoke alarm                                    |           | FR.           | Frosted / Obscure glass   |
| NZ Building code and all relevant NZ/A<br>standards whether detailed on the plans or not.                                            | 6               | Light switch                         | ==     | Distribution Board                             |           | Tgh.          | Toughened glass.          |
| PODLIFE SPECIFICATIONS:                                                                                                              | DIM             | Dimmer Light Switch                  | $\cap$ | Caravan plug - in                              | 2.3m high | AW.           | Awning                    |
| SMOKE ALARMS:<br>Smoke alarms to be fitted in accordance with                                                                        | ▽ 2             | Double plug                          |        | Junction box - in                              | 0.3m high | R/S.          | Ranch slider              |
| NZBC F7/AS1 and NZ4514.                                                                                                              | 1E = 1.5m       |                                      |        |                                                |           |               |                           |
| ELECTRICAL:                                                                                                                          | ∨н              | Externally rated dble plug 1.5m high | Т      | Water feed inlet                               |           |               |                           |
| PX4 (min) rated caravan plugs pre-installed into PODs by Certified Electrician. PODs shall be shipped with electrical certification. | 0               | Ceiling mounted LED light            | W/M    | Washing machine taps<br>(install double waste) | 5         | (All wind     | lows to be double glazed) |