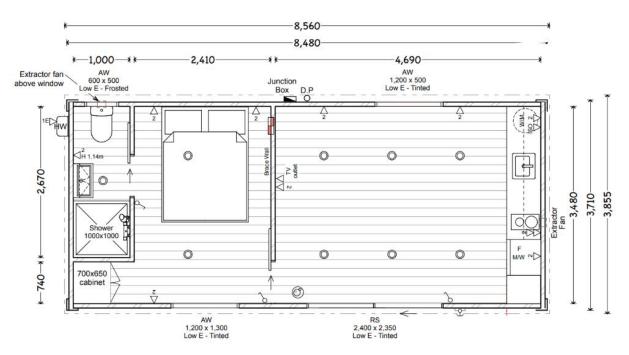

## FLOORPLAN: 8.6m X 3.9m, 1 BEDROOM POD

| NOTES:                                                                                                                               | ELECTRICAL KEY: |                                      | 2      |                                                |           | WINDOW CODES: |                           |
|--------------------------------------------------------------------------------------------------------------------------------------|-----------------|--------------------------------------|--------|------------------------------------------------|-----------|---------------|---------------------------|
| Risk Group - SH NZBC C1/AS1 Applies.                                                                                                 | 1               | Double Switch                        | (20)   | Smoke alarm                                    |           | FR.           | Franks d / Obsesses store |
| n general all construction to comply with the                                                                                        | 0               | Doddio Omidii                        | (3)    | Smoke alarm                                    |           | FR.           | Frosted / Obscure glass   |
| NZ Building code and all relevant NZ/A<br>standards whether detailed on the plans or not.                                            | 6               | Light switch                         | ==     | Distribution Board                             |           | Tgh.          | Toughened glass.          |
| PODLIFE SPECIFICATIONS:                                                                                                              | DIM             | Dimmer Light Switch                  | $\cap$ | Caravan plug - in                              | 2.3m high | AW.           | Awning                    |
| SMOKE ALARMS:<br>Smoke alarms to be fitted in accordance with                                                                        | ▽ 2             | Double plug                          |        | Junction box - in                              | 0.3m high | R/S.          | Ranch slider              |
| NZBC F7/AS1 and NZ4514.                                                                                                              | 1E = 1.5m       |                                      |        |                                                |           |               |                           |
| ELECTRICAL:                                                                                                                          | ∨н              | Externally rated dble plug 1.5m high | Т      | Water feed inlet                               |           |               |                           |
| PX4 (min) rated caravan plugs pre-installed into PODs by Certified Electrician. PODs shall be shipped with electrical certification. | 0               | Ceiling mounted LED light            | W/M    | Washing machine taps<br>(install double waste) | 5         | (All wind     | lows to be double glazed) |