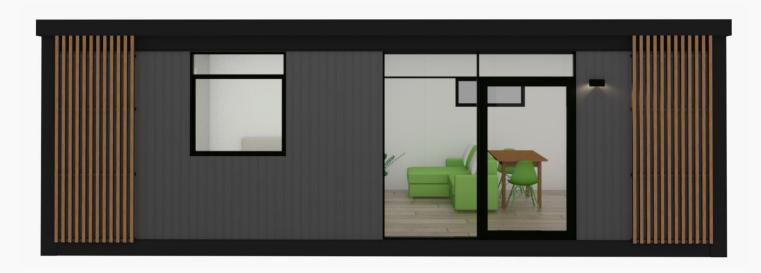

| <b>✓</b>                  |  |  |  |
| Bathroom Extractor Fan                       | <b>✓</b>                  |  |  |  |
| Mirrored Storage Cabinet                     | <b>✓</b>                  |  |  |  |
| Wardrobe in Master Bedroom                   | <b>✓</b>                  |  |  |  |
| Electric Hob                                 | <b>✓</b>                  |  |  |  |
| Ducted Rangehood                             | <b>~</b>                  |  |  |  |
| Smoke Alarm                                  | <b>✓</b>                  |  |  |  |
| Pod Code of Compliance<br>Certificate        | <b>✓</b>                  |  |  |  |
| 16L Rinnai Gas Califont                      | ~                         |  |  |  |



## FRONT & INTERIOR VIEW: 8.6m X 3.9m, 1 BEDROOM POD







## FLOORPLAN: 8.6m X 3.9m, 1 BEDROOM POD



| NOTES:                                                                                                                               | ELECTRICAL KEY: |                                      | 2      |                                                |           | WINDOW CODES: |                           |
|--------------------------------------------------------------------------------------------------------------------------------------|-----------------|--------------------------------------|--------|------------------------------------------------|-----------|---------------|---------------------------|
| Risk Group - SH NZBC C1/AS1 Applies.