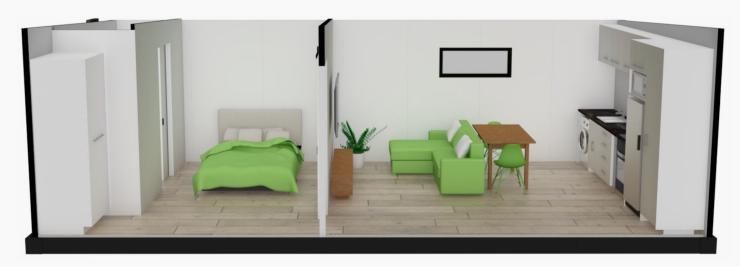

| <b>✓</b>                  |  |  |  |
| Bathroom Extractor Fan                       | <b>✓</b>                  |  |  |  |
| Mirrored Storage Cabinet                     | <b>✓</b>                  |  |  |  |
| Wardrobe in Master Bedroom                   | <b>✓</b>                  |  |  |  |
| Electric Hob                                 | <b>✓</b>                  |  |  |  |
| Ducted Rangehood                             | <b>~</b>                  |  |  |  |
| Smoke Alarm                                  | <b>✓</b>                  |  |  |  |
| Pod Code of Compliance<br>Certificate        | <b>✓</b>                  |  |  |  |
| 16L Rinnai Gas Califont                      | ~                         |  |  |  |



## FRONT & INTERIOR VIEW: 8.6m X 3.9m, 1 BEDROOM POD







## FLOORPLAN: 8.6m X 3.9m, 1 BEDROOM POD



| NOTES:                                                                                                                               | ELECTRICAL KEY: |                                      | 2      |                                                |           | WINDOW CODES: |                           |
|--------------------------------------------------------------------------------------------------------------------------------------|-----------------|--------------------------------------|--------|------------------------------------------------|-----------|---------------|---------------------------|
| Risk Group - SH NZBC C1/AS1 Applies.                                                                                                 |