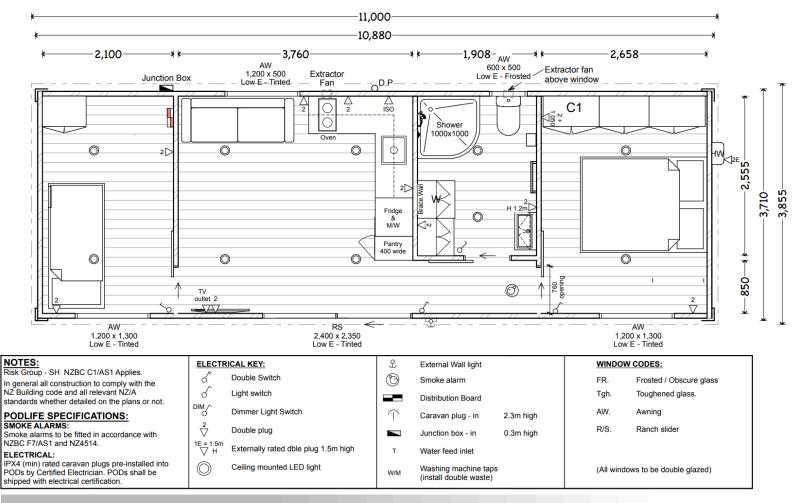

| Ducted Rangehood                      | $\checkmark$                          |
| USB                                         | Optional                                                    | Smoke Alarm                           | $\checkmark$                          |
| External Timber Screen                      | $\checkmark$                                                | Pod Code of Compliance<br>Certificate | $\checkmark$                          |
| Internal Timber Panels                      | Optional                                                    | 16L Rinnai Gas Califont               | $\checkmark$                          |



## FRONT & INTERIOR VIEW: 11m X 3.9m, 2 BEDROOM POD







## FLOORPLAN: 11m X 3.9m, 2 BEDROOM POD



1139-P6-RH

PLOT: 23/05/2024