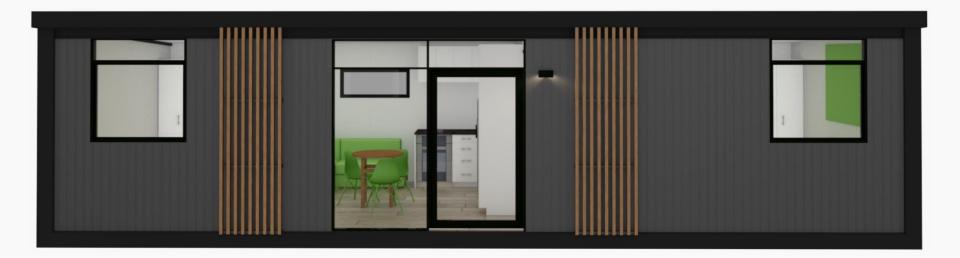

oints                         | Optional                                                    | Ducted Rangehood                      | $\checkmark$                          |
| USB                                         | Optional                                                    | Smoke Alarm                           | $\checkmark$                          |
| External Timber Screen                      | $\checkmark$                                                | Pod Code of Compliance<br>Certificate | $\checkmark$                          |
| Internal Timber Panels                      | Optional                                                    | 16L Rinnai Gas Califont               | $\checkmark$                          |



## FRONT & INTERIOR VIEW: 11m X 3.9m, 2 BEDROOM POD







## FLOORPLAN: 11m X 3.9m, 2 BEDROOM POD



1139-P6-RH

PLOT: 23/05/2024