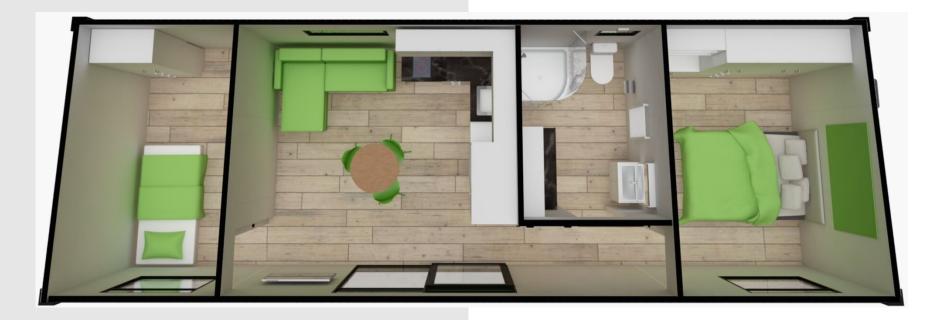

## 11m X 3.9m, 2 BEDROOM POD

\$137,950 inc GST

podlife

POD:1139-P6

Perfect for small families or couples, this Two bedroom transportable home features a central bathroom and a large kitchen with overhead storage, optimizing space utilization without compromising comfort.

www.podlife.co.nz

## **SPECIFICATIONS: 11m X 3.9m, 2 BEDROOM POD**

| External Dimensions                         | 11m x 3.9m                                                  | Benchtop                              | Laminate<br>(Engineered stone option) |
|---------------------------------------------|-------------------------------------------------------------|---------------------------------------|---------------------------------------|
| Footprint                                   | 43m2