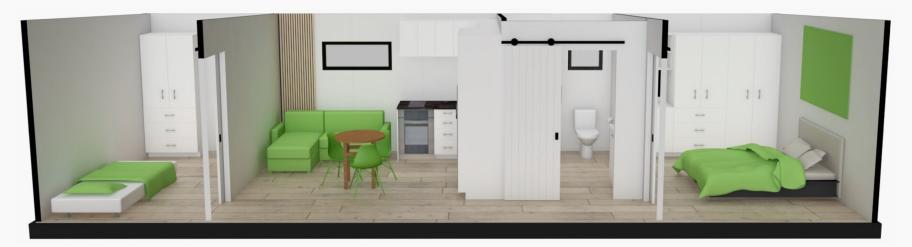

nts                         | Optional                                                    | Ducted Rangehood                      | $\checkmark$                          |
| USB                                         | Optional                                                    | Smoke Alarm                           | $\checkmark$                          |
| External Timber Screen                      | $\checkmark$                                                | Pod Code of Compliance<br>Certificate | $\checkmark$                          |
| Internal Timber Panels                      | Optional                                                    | 16L Rinnai Gas Califont               | $\checkmark$                          |



## FRONT & INTERIOR VIEW: 11m X 3.9m, 2 BEDROOM POD







## FLOORPLAN: 11m X 3.9m, 2 BEDROOM POD



1139-P6-RH

PLOT: 23/05/2024