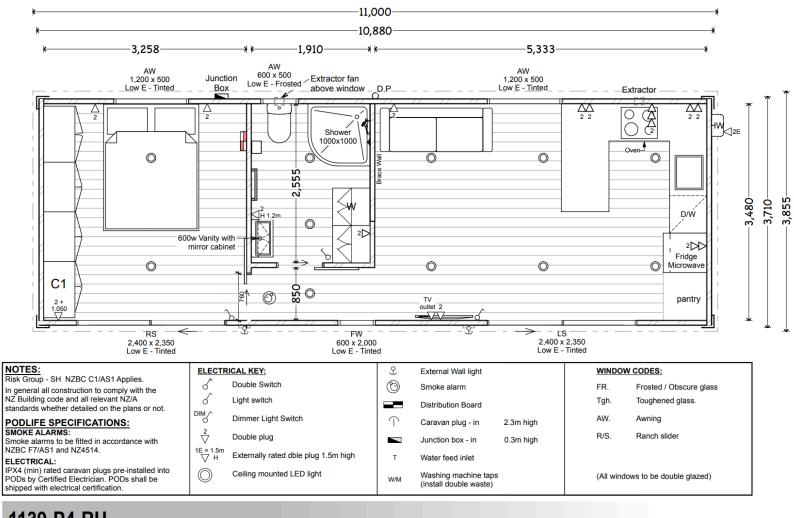

actor Fan                       | <b>✓</b>                              |
| Mirrored Storage Cabinet                     | <b>✓</b>                              |
| Wardrobe in Master Bedroom                   | <b>✓</b>                              |
| Electric Hob                                 | <b>✓</b>                              |
| Ducted Rangehood                             | <b>✓</b>                              |
| Smoke Alarm                                  | <b>✓</b>                              |
| Pod Code of Compliance<br>Certificate        | <b>✓</b>                              |
| 16L Rinnai Gas Califont                      | <b>~</b>                              |



## FRONT & INTERIOR VIEW: 11m X 3.9m, 1 BEDROOM POD







## FLOORPLAN: 11m X 3.9m, 1 BEDROOM POD



1139-P4-RH