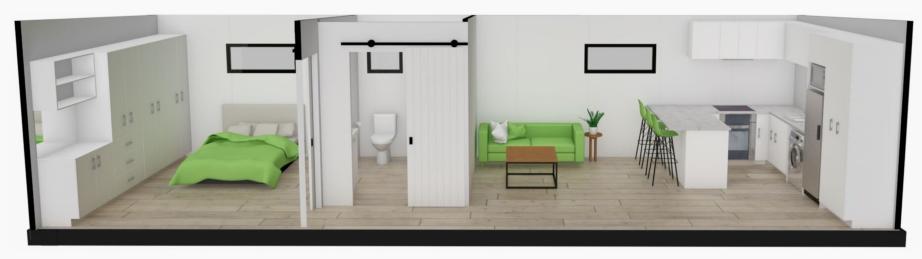

|
| Bathroom Extractor Fan                       | <b>✓</b>                              |
| Mirrored Storage Cabinet                     | <b>✓</b>                              |
| Wardrobe in Master Bedroom                   | <b>✓</b>                              |
| Electric Hob                                 | <b>✓</b>                              |
| Ducted Rangehood                             | <b>✓</b>                              |
| Smoke Alarm                                  | <b>✓</b>                              |
| Pod Code of Compliance<br>Certificate        | <b>✓</b>                              |
| 16L Rinnai Gas Califont                      | <b>~</b>                              |



## FRONT & INTERIOR VIEW: 11m X 3.9m, 1 BEDROOM POD







## FLOORPLAN: 11m X 3.9m, 1 BEDROOM POD



1139-P4-RH