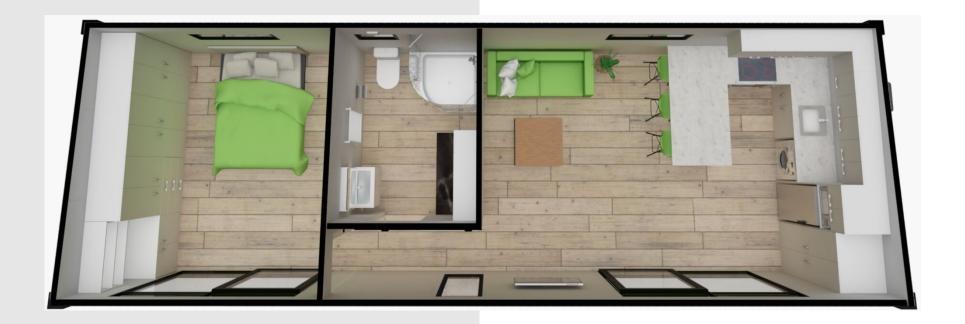

11m X 3.9m, 1 BEDROOM POD

\$152,990 inc GST

POD:1139-P4

Tailored for comfortable living, this onebedroom transportable home boasts a central bathroom, a large kitchen with breakfast bar, wardrobe storage and a functional laundry aera providing a cozy and functional living environment for individuals or couples.



## SPECIFICATIONS: 11m X 3.9m, 1 BEDROOM POD

| 11m x 3.9m                                                  |
|-------------------------------------------------------------|
| 43m2                                                        |
| Colorsteel Maxx                                             |
| Double                                                      |
| <b>✓</b>                                                    |
| 32A Junction Box