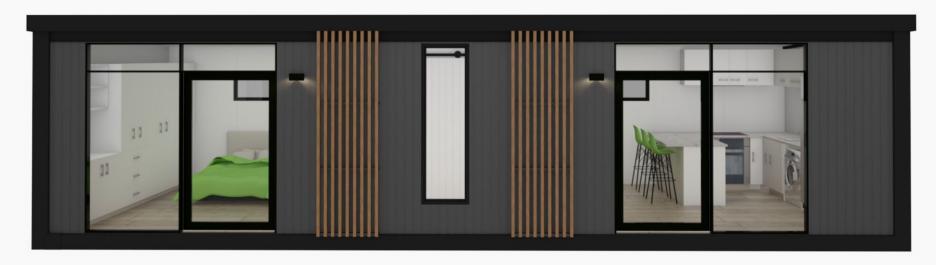

|
| Bathroom Extractor Fan                       | <b>✓</b>                              |
| Mirrored Storage Cabinet                     | <b>✓</b>                              |
| Wardrobe in Master Bedroom                   | <b>✓</b>                              |
| Electric Hob                                 | <b>✓</b>                              |
| Ducted Rangehood                             | <b>✓</b>                              |
| Smoke Alarm                                  | <b>✓</b>                              |
| Pod Code of Compliance<br>Certificate        | <b>✓</b>                              |
| 16L Rinnai Gas Califont                      | <b>~</b>                              |



## FRONT & INTERIOR VIEW: 11m X 3.9m, 1 BEDROOM POD







## FLOORPLAN: 11m X 3.9m, 1 BEDROOM POD



1139-P4-RH