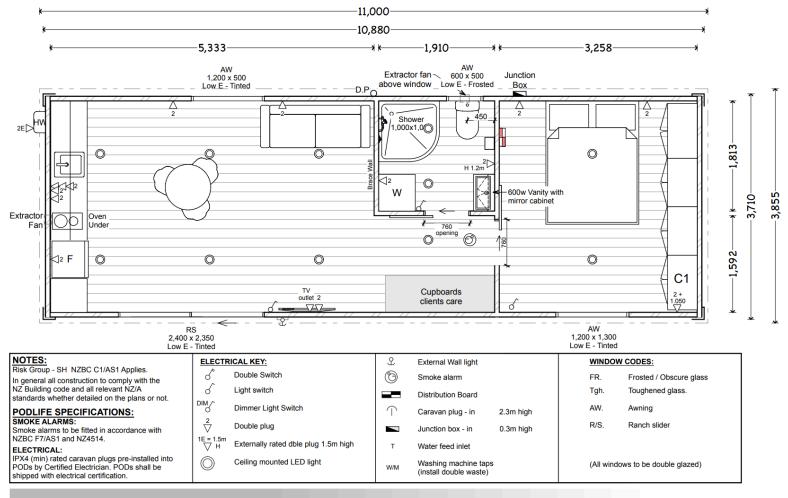

| Ducted Rangehood                      | $\checkmark$                          |
| USB                                         | Optional                                                    | Smoke Alarm                           | $\checkmark$                          |
| External Timber Screen                      | ~                                                           | Pod Code of Compliance<br>Certificate | $\checkmark$                          |
| Internal Timber Panels                      | Optional                                                    | 16L Rinnai Gas Califont               | $\checkmark$                          |



## FRONT & INTERIOR VIEW: 11m X 3.9m, 1 BEDROOM POD







## FLOORPLAN: 11m X 3.9m, 1 BEDROOM POD



1139-P2-LH

PLOT: 23/05/2024