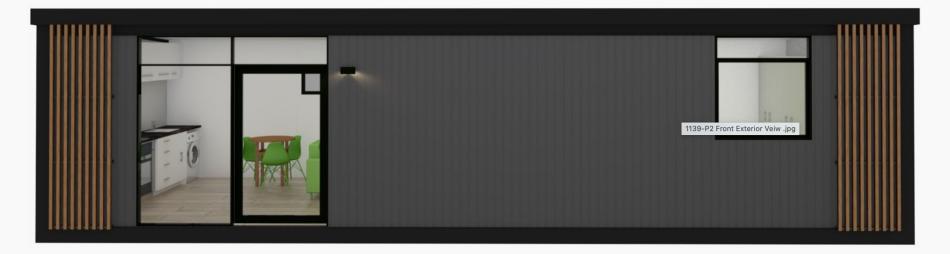

oints                         | Optional                                                    | Ducted Rangehood                      | $\checkmark$                          |
| USB                                         | Optional                                                    | Smoke Alarm                           | $\checkmark$                          |
| External Timber Screen                      | ~                                                           | Pod Code of Compliance<br>Certificate | $\checkmark$                          |
| Internal Timber Panels                      | Optional                                                    | 16L Rinnai Gas Califont               | $\checkmark$                          |



## FRONT & INTERIOR VIEW: 11m X 3.9m, 1 BEDROOM POD







## FLOORPLAN: 11m X 3.9m, 1 BEDROOM POD



1139-P2-LH

PLOT: 23/05/2024