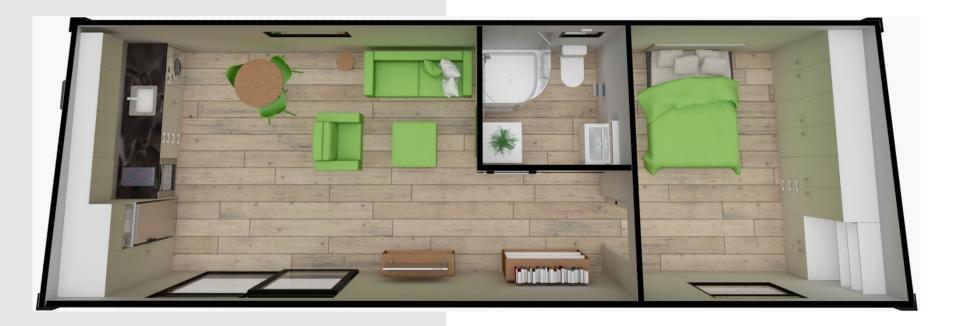

## 11m X 3.9m, 1 BEDROOM POD

\$137,990 inc GST

podlife

POD:1139-P2

Combining convenience and luxury, this onebedroom transportable building features a full end-wall kitchen, a central bathroom, and generous wardrobe storage, providing a cozy and stylish living environment for those seeking comfort and sophistication.

## FRONT & INTERIOR VIEW: 11m X 3.9m, 1 BEDROOM POD