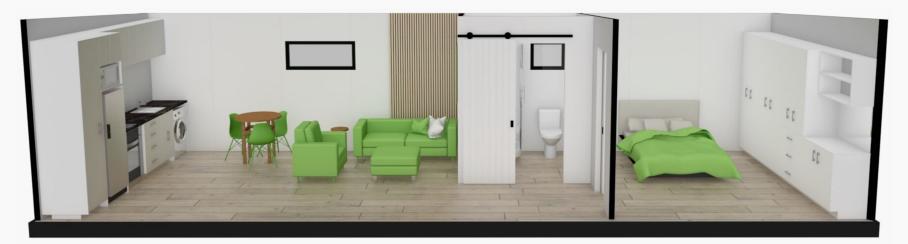

nts                         | Optional                                                    | Ducted Rangehood                      | $\checkmark$                          |
| USB                                         | Optional                                                    | Smoke Alarm                           | $\checkmark$                          |
| External Timber Screen                      | ~                                                           | Pod Code of Compliance<br>Certificate | $\checkmark$                          |
| Internal Timber Panels                      | Optional                                                    | 16L Rinnai Gas Califont               | $\checkmark$                          |



## FRONT & INTERIOR VIEW: 11m X 3.9m, 1 BEDROOM POD







## FLOORPLAN: 11m X 3.9m, 1 BEDROOM POD



1139-P2-LH

PLOT: 23/05/2024