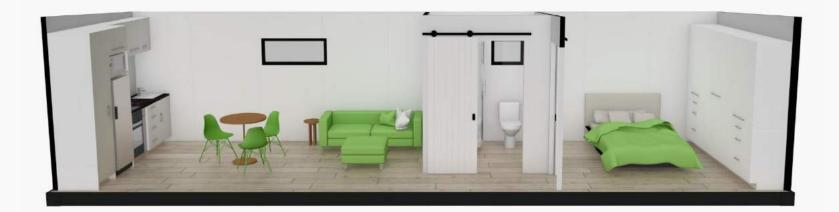

nts                         | Optional                                                    | Ducted Rangehood                      | $\checkmark$                          |
| USB                                         | Optional                                                    | Smoke Alarm                           | $\checkmark$                          |
| External Timber Screen                      | $\checkmark$                                                | Pod Code of Compliance<br>Certificate | $\checkmark$                          |
| Internal Timber Panels                      | Optional                                                    | 16L Rinnai Gas Califont               | ~                                     |



## FRONT & INTERIOR VIEW: 11m X 3.1m, 1 BEDROOM POD







## FLOORPLAN: 11m X 3.1m, 1 BEDROOM POD



1131 - P2 - LH