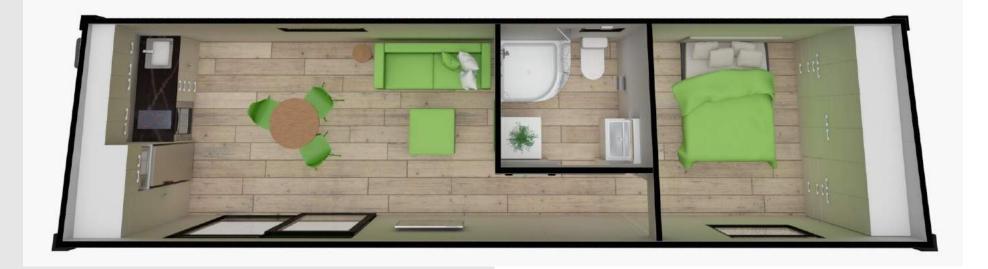

## 11m X 3.1m, 1 BEDROOM POD

\$99,990 inc GST

podlife

POD:1131-P2

Tailored for comfortable living, this one-bedroom transportable building boasts an ensuite, an Lshaped kitchen, and wardrobe storage, providing a cosy and functional living environment for individuals or couples seeking convenience and style.

## FRONT & INTERIOR VIEW: 11m X 3.1m, 1 BEDROOM POD