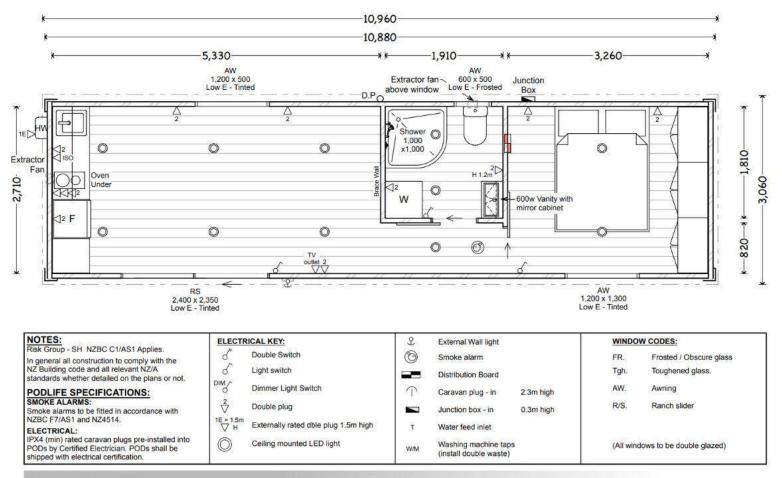

| Ducted Rangehood                      | $\checkmark$                          |
| USB                                         | Optional                                                    | Smoke Alarm                           | $\checkmark$                          |
| External Timber Screen                      | $\checkmark$                                                | Pod Code of Compliance<br>Certificate | $\checkmark$                          |
| Internal Timber Panels                      | Optional                                                    | 16L Rinnai Gas Califont               | ~                                     |



## FRONT & INTERIOR VIEW: 11m X 3.1m, 1 BEDROOM POD







## FLOORPLAN: 11m X 3.1m, 1 BEDROOM POD



1131 - P2 - LH