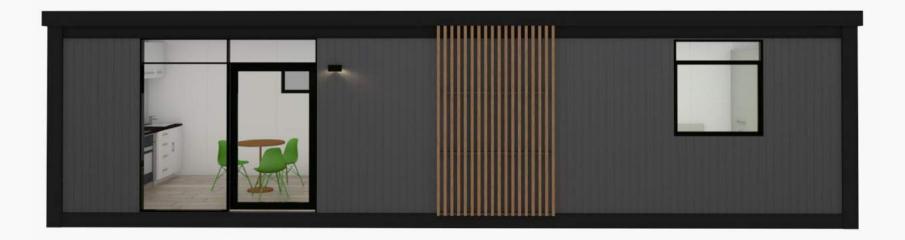

oints                         | Optional                                                    | Ducted Rangehood                      | $\checkmark$                          |
| USB                                         | Optional                                                    | Smoke Alarm                           | $\checkmark$                          |
| External Timber Screen                      | $\checkmark$                                                | Pod Code of Compliance<br>Certificate | $\checkmark$                          |
| Internal Timber Panels                      | Optional                                                    | 16L Rinnai Gas Califont               | ~                                     |



## FRONT & INTERIOR VIEW: 11m X 3.1m, 1 BEDROOM POD







## FLOORPLAN: 11m X 3.1m, 1 BEDROOM POD



1131 - P2 - LH