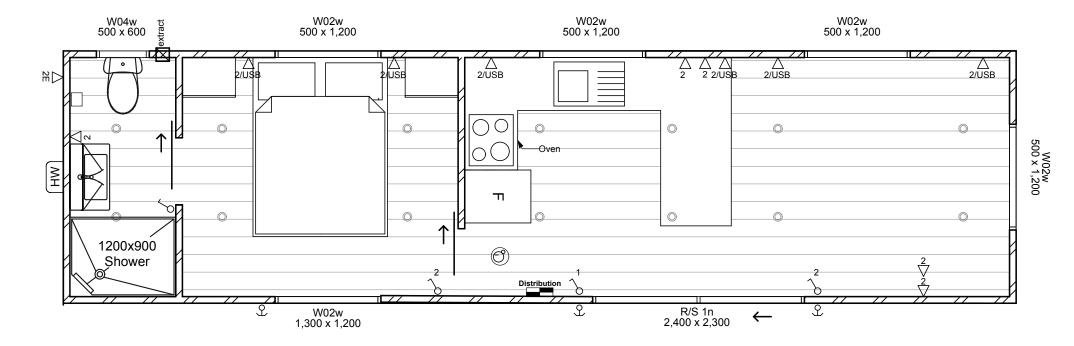

## 32m2 Freedom One Bedroom (Ensuite)

| NOTES:<br>Risk Group - SH NZBC C1/AS1 Applies.                                           | ELECT   | RICAL KEY:                 |     |                                                | WIND   | OW CODES:                                         |
|------------------------------------------------------------------------------------------|---------|----------------------------|-----|------------------------------------------------|--------|---------------------------------------------------|
| In general all construction to comply with the<br>NZ Building code and all relevant NZ/A | 5       | Light switch               | L   | External down light                            | FR.    | Frosted / Obscure glass                           |
| standards whether detailed on the plans or not.                                          | 2       | Double plug                |     | Smoke alarm                                    |        |                                                   |
| PODLIFE SPECIFICATIONS:<br>SMOKE ALARMS:                                                 | 2/USB   | Double Plug with USB       |     | Distribution Board                             | (All w | indows to be double glazed<br>& Toughened glass.) |
| Smoke alarms to be fitted in accordance with NZBC F7/AS1 and NZ4514.                     | 2E<br>▽ | Externally rated dble plug |     | Junction box - in External TBC                 |        |                                                   |
| ELECTRICAL:<br>IPX4 (min) rated caravan plugs pre-installed into                         | 0       | Ceiling mounted LED light  | Т   | Hose tap (random location)                     |        |                                                   |
| PODs by Certified Electrician. PODs shall be<br>shipped with electrical certification.   |         |                            | W/M | Washing machine taps<br>(install double waste) |        |                                                   |