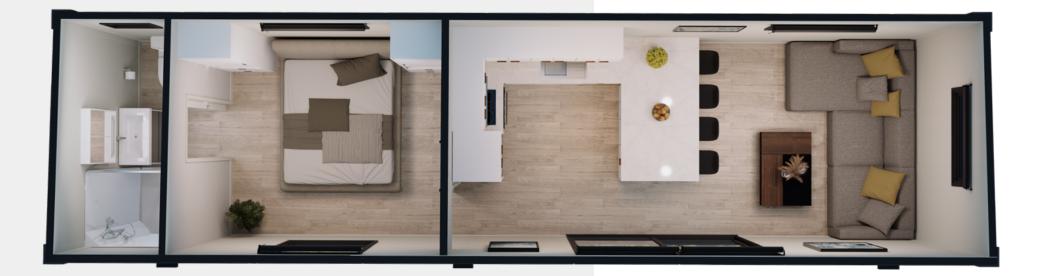

## POD: 32M2 FREEDOM ONE BEDROOM (ENSUITE)

Price: \$149,990 inc GST

Looking for a few extra key features in your Tiny Home? With this Pod, you get a double bedroom ensuite with a bigger shower, generous wardrobe storage, living area, and a full-sized kitchen with oven. This Tiny House is warm, stylish and waiting to be called home.

## **SPECIFICATIONS FOR 32M2 FREEDOM ONE BEDROOM (ENSUITE)**

| External Dimensions                 | 10.88m x 2.94m         |  |  |
|-------------------------------------|------------------------|--|--|
| Footprint                           | 32m2                   |  |  |
| Exterior Cladding                   | Colorsteel®            |  |  |
| Glazing                             | Double                 |  |  |
| Sliding Door                        |                        |  |  |
| Power                               | 32 Amp                 |  |  |
| Insulated Wall Ceiling<br>and Floor |                        |  |  |
| Flooring                            | Wide Plank Vinyl 2.5mm |  |  |
| Lighting                            | LED                    |  |  |
| Internal Lights                     | 14                     |  |  |
| External Lights                     | 3                      |  |  |
| Double Power Points                 | 11                     |  |  |
| Double USB                          | 6                      |  |  |
| Dimmer Controls                     | 3                      |  |  |
| Code of Compliance<br>Certificate   | <b>Ø</b>               |  |  |

| Benchtop                             | Engineered Stone                                               |  |  |  |
|--------------------------------------|----------------------------------------------------------------|--|--|--|
| Blinds                               | $\checkmark$                                                   |  |  |  |
| Washing Machine<br>Connection        | $\checkmark$                                                   |  |  |  |
| Electrical & Gas<br>Certificates     |                                                                |  |  |  |
| Shower                               | 1200 x 900                                                     |  |  |  |
| Bathroom Vanity and<br>Extractor Fan | $\checkmark$                                                   |  |  |  |
| Double Mirror Cabinet                |                                                                |  |  |  |
| Kitchen                              | Full Kitchen with Engineered<br>Stone Benchtop & Breakfast Bar |  |  |  |
| Oven                                 |                                                                |  |  |  |
| 4 Burner Electric Hob                | $\checkmark$                                                   |  |  |  |
| Ducted Rangehood                     | $\bigcirc$                                                     |  |  |  |
| Wardrobe                             | Wardrobe unit both sides of bed                                |  |  |  |
| Smoke Alarm                          | $\checkmark$                                                   |  |  |  |
| 16L Rheem Gas Califont               | $\checkmark$                                                   |  |  |  |