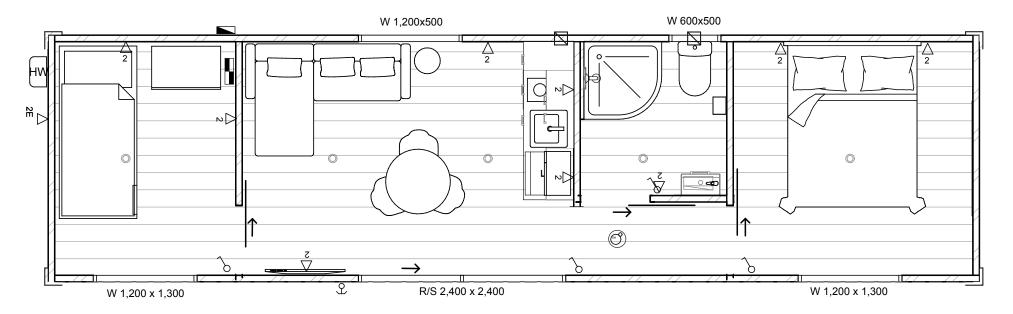

## **SPECIFICATIONS FOR 32M2 ESCAPE TWO BEDROOM (BATHROOM)**

| External Dimensions              | 10.88m x 2.94m                                               |  |
|----------------------------------|--------------------------------------------------------------|--|
| Footprint                        | 32m2                                                         |  |
| Exterior Cladding                | Colorsteel®                                                  |  |
| Glazing                          | Double                                                       |  |
| Ranch Slider (w/ awning windows) | <b>⊘</b>                                                     |  |
| Power                            | 32A Junction Box                                             |  |
| Insulation Values                | Roof 7.5, Wall 2.1, Floor 3.3 (exceeds the NZ Building Code) |  |
| Flooring                         | Wide Plank Vinyl 2.5mm                                       |  |
| Lighting                         | LED                                                          |  |
| Internal Lights                  | 5                                                            |  |
| External Lights                  | 1                                                            |  |
| Double Power Points              | 11                                                           |  |
| Single Power Points              | Optional                                                     |  |
| USB                              | Optional                                                     |  |
| Timber Screen                    | Optional                                                     |  |

| Benchtop                             | Laminate   |  |  |
|--------------------------------------|------------|--|--|
| Blinds                               | Optional   |  |  |
| Washing Machine<br>Connection        | Optional   |  |  |
| Electrical & Gas<br>Certificates     |            |  |  |
| Shower                               |            |  |  |
| Bathroom Vanity and<br>Extractor Fan |            |  |  |
| Mirror in Bathroom                   | lacksquare |  |  |
| 2 Burner Electric Hob                | <b>⊘</b>   |  |  |
| Ducted Rangehood                     |            |  |  |
| Smoke Alarm                          | <b>⊘</b>   |  |  |
| 16L Rheem Gas Califont               |            |  |  |
| Code of Compliance<br>Certificate    | Optional   |  |  |

#### **ELECTRICAL KEY:**

External down light Light switch  $\stackrel{2}{\bigtriangledown}$ Smoke alarm Double plug 2/USB Double Plug with USB Distribution Board Junction box - in External TBC Externally rated dble plug Т Hose tap (random location) Ceiling mounted LED light Washing machine taps Extract Vent W/M

#### **WINDOW CODES:**

FR. Frosted / Obscure glass

(All windows to be double glazed & Toughened glass.)

#### **INSULATION VALUES**

Roof 150mm R-7.5 Walls 75mm R-2.07 Floor 115mm R-3.3