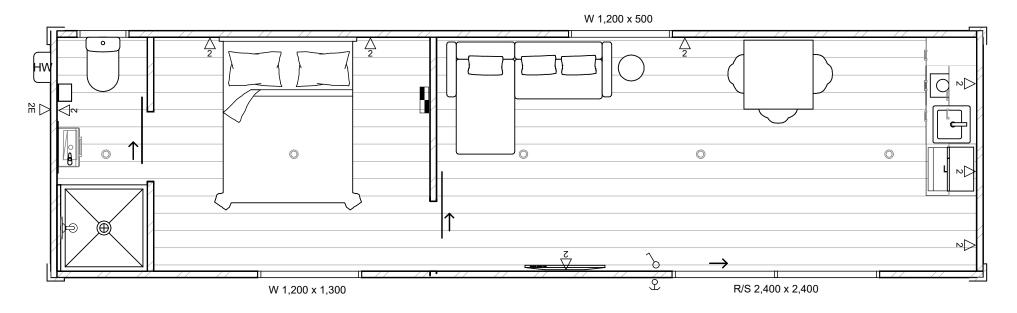

# **SPECIFICATIONS FOR 32M2 ESCAPE ONE BEDROOM (ENSUITE)**

| External Dimensions              | 10.88m x 2.94m                                               |  |  |
|----------------------------------|--------------------------------------------------------------|--|--|
| Footprint                        | 32m2                                                         |  |  |
| Exterior Cladding                | Colorsteel®                                                  |  |  |
| Glazing                          | Double                                                       |  |  |
| Ranch Slider (w/ awning windows) |                                                              |  |  |
| Power                            | 32A Junction Box                                             |  |  |
| Insulation Values                | Roof 7.5, Wall 2.1, Floor 3.3 (exceeds the NZ Building Code) |  |  |
| Flooring                         | Wide Plank Vinyl 2.5mm                                       |  |  |
| Lighting                         | LED                                                          |  |  |
| Internal Lights                  | 5                                                            |  |  |
| External Lights                  | 1                                                            |  |  |
| Double Power Points              | 10                                                           |  |  |
| Single Power Points              | Optional                                                     |  |  |
| USB                              | Optional                                                     |  |  |
| Timber Screen                    | Optional                                                     |  |  |

### **ELECTRICAL KEY:**

Light switch

Double plug

Ceiling mounted LED light

Externally rated dble plug

External down light

Smoke alarm

Т

Distribution Board

Junction box - in External TBC

Hose tap (random location)

Washing machine taps (install double waste)

## **WINDOW CODES:**

FR. Frosted / Obscure glass

(All windows to be double glazed & Toughened glass.)

### **INSULATION VALUES**

Roof 150mm R-7.5 Walls 75mm R-2.07 Floor 115mm R-3.3