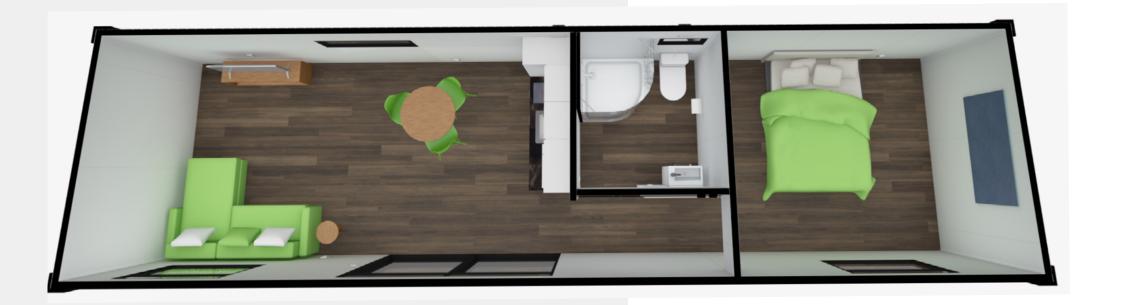

# 32M2 ESCAPE ONE BEDROOM (BATHROOM)

Price: \$96,950 inc GST

Enjoy all the comforts of Tiny Home living with this Pod. With this Escape Pod you'll get a place to call your own including a double bedroom, bathroom, kitchen, and living area.

### 32m2 Escape One Bedroom (Bathroom)