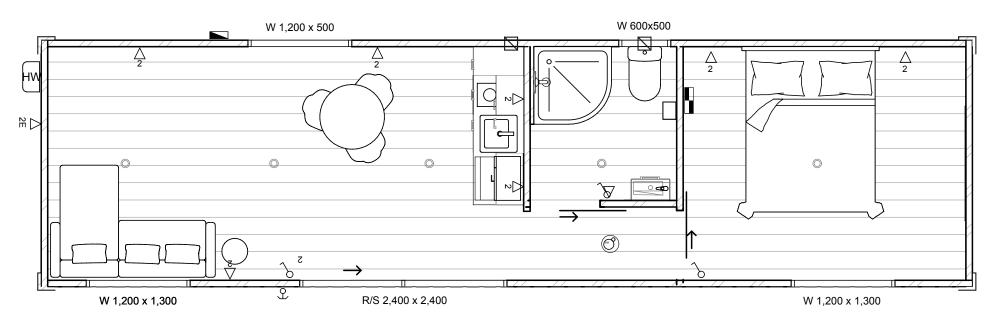

### **SPECIFICATIONS FOR 32M2 ESCAPE ONE BEDROOM (BATHROOM)**

| External Dimensions              | 10.88m x 2.94m                                               |  |
|----------------------------------|--------------------------------------------------------------|--|
| Footprint                        | 32m2                                                         |  |
| Exterior Cladding                | Colorsteel®                                                  |  |
| Glazing                          | Double                                                       |  |
| Ranch Slider (w/ awning windows) | <b>⊘</b>                                                     |  |
| Power                            | 32A Junction Box                                             |  |
| Insulation Values                | Roof 7.5, Wall 2.1, Floor 3.3 (exceeds the NZ Building Code) |  |
| Flooring                         | Wide Plank Vinyl 2.5mm                                       |  |
| Lighting                         | LED                                                          |  |
| Internal Lights                  | 5                                                            |  |
| External Lights                  | 1                                                            |  |
| Double Power Points              | 10                                                           |  |
| Single Power Points              | Optional                                                     |  |
| USB                              | Optional                                                     |  |
| Timber Screen                    | Optional                                                     |  |

#### **ELECTRICAL KEY:**

Extract Vent

Light switch

Double plug

Double Plug with USB

Distribution Board

External down light

Smoke alarm

Distribution Board

Externally rated dble plug

Ceiling mounted LED light

Distribution Board

Junction box - in External TBC

Hose tap (random location)

W/M Washing machine taps (install double waste)

#### **WINDOW CODES:**

FR. Frosted / Obscure glass

(All windows to be double glazed & Toughened glass.)

#### **INSULATION VALUES**

Roof 150mm R-7.5 Walls 75mm R-2.07 Floor 115mm R-3.3