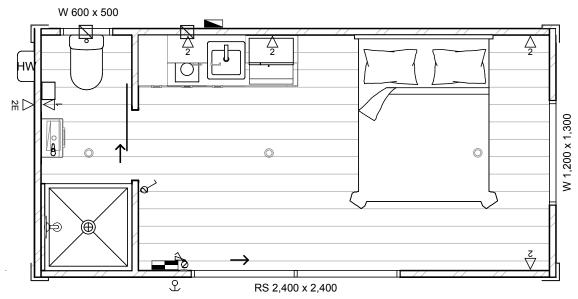

# 18M2 POD WITH KITCHENETTE+ & ENSUITE

Enjoy extra space as well as the luxury of the kitchenette+ and ensuite, including a shower.

| Length                                            | 6.08m    |
|---------------------------------------------------|----------|
| Width                                             | 2.94m    |
| Height                                            | 3.10m    |
| Kitchenette                                       | 8        |
| Kitchenette+<br>(w/ 2 burner hob & extractor fan) | <b>②</b> |
| Ensuite                                           | <b>Ø</b> |
| Ranch Slider (w/ awning windows)                  | <b>Ø</b> |
| Window (w/ awning window)                         | <b>Ø</b> |
| Internal LED Lights                               | 3        |
| External LED Lights                               | 1        |
| Double Power Points                               | 7        |
| Timber Screen                                     | Optional |

## **ELECTRICAL KEY:**

Light switch

Double plug

Light switch

Double plug

Light switch

Double plug

Light switch

Substituting the plug

Light switch

Light switch

Light switch

Light switch

Light switch

Light switch

Calling mounted LED light

Extract Vent

Smoke alarm

Τ

W/M

Distribution Board

Junction box - in External TBC

Hose tap (random location)

Washing machine taps (install double waste)

# **WINDOW CODES:**

FR. Frosted / Obscure glass

(All windows to be double glazed & Toughened glass.)