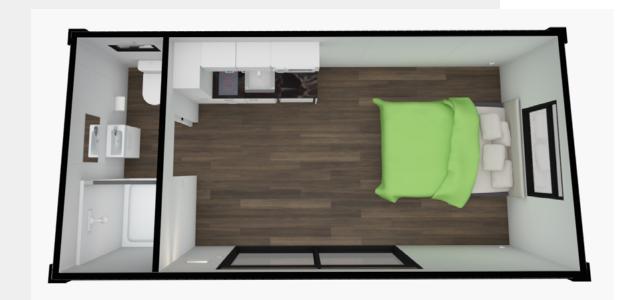

# 18M2 POD WITH KITCHENETTE+ & ENSUITE

Enjoy extra space as well as the luxury of the kitchenette+ and ensuite, including a shower.

| Length                                            | 6.08m    |
|---------------------------------------------------|----------|
| Width                                             | 2.94m    |
| Height                                            | 3.10m    |
| Kitchenette                                       | 8        |
| Kitchenette+<br>(w/ 2 burner hob & extractor fan) | <b>②</b> |
| Ensuite                                           | <b>Ø</b> |
| Ranch Slider (w/ awning windows)                  | <b>Ø</b> |
| Window (w/ awning window)                         | <b>Ø</b> |
| Internal LED Lights                               | 3        |
| External LED Lights                               | 1        |
| Double Power Points                               | 7        |
| Timber Screen                                     | Optional |