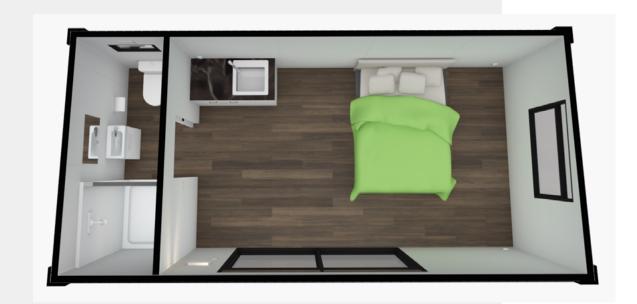

# 18M2 POD WITH KITCHENETTE & ENSUITE

Not only do you get extra space, you also get a kitchenette and an ensuite, including a shower.

| Length                                            | 6.08m    |
|---------------------------------------------------|----------|
| Width                                             | 2.94m    |
| Height                                            | 3.10m    |
| Kitchenette                                       | •        |
| Kitchenette+<br>(w/ 2 burner hob & extractor fan) | ×        |
| Ensuite                                           | <b>Ø</b> |
| Ranch Slider (w/ awning windows)                  | <b>Ø</b> |
| Window (w/ awning window)                         | <b>Ø</b> |
| Internal LED Lights                               | 3        |
| External LED Lights                               | 1        |
| Double Power Points                               | 5        |
| Timber Screen                                     | Optional |