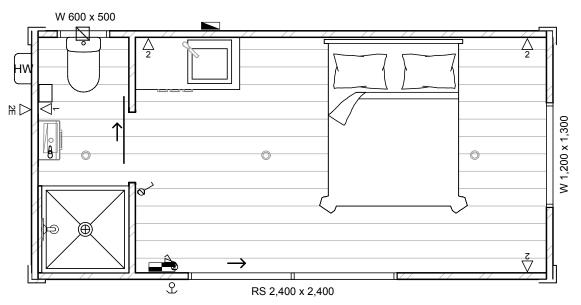

# 18M2 POD WITH KITCHENETTE & ENSUITE

Not only do you get extra space, you also get a kitchenette and an ensuite, including a shower.

| Length                                            | 6.08m    |
|---------------------------------------------------|----------|
| Width                                             | 2.94m    |
| Height                                            | 3.10m    |
| Kitchenette                                       | •        |
| Kitchenette+<br>(w/ 2 burner hob & extractor fan) | ×        |
| Ensuite                                           | <b>Ø</b> |
| Ranch Slider (w/ awning windows)                  | <b>Ø</b> |
| Window (w/ awning window)                         | <b>Ø</b> |
| Internal LED Lights                               | 3        |
| External LED Lights                               | 1        |
| Double Power Points                               | 5        |
| Timber Screen                                     | Optional |

# **ELECTRICAL KEY:**

Light switch

Double plug

Z/USB
Double Plug with USB

Externally rated dble plug

Ceiling mounted LED light

Extract Vent

Junction box - in External TBC

T Hose tap (random location)

W/M Washing machine taps

External down light

Distribution Board

(install double waste)

Smoke alarm

WINDOW CODES:

FR. Frosted / Obscure glass