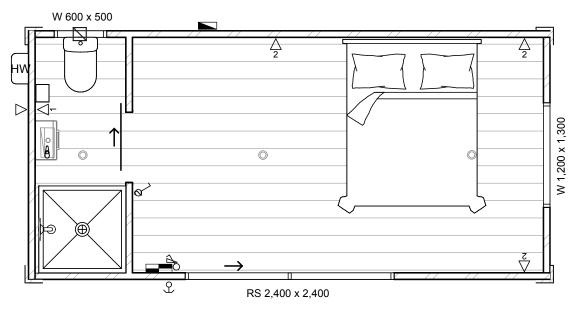

# 18M2 POD WITH ENSUITE

The ideal option if you don't need the kitchenette facilities, but you need an ensuite.

| Length  Width  2.94m  Height  3.10m  Kitchenette  Kitchenette+  (w/ 2 burner hob & extractor fan)  Ensuite  Ranch Slider (w/ awning windows) |
|----------------------------------------------------------------------------------------------------------------------------------------------|
| Height 3.10m  Kitchenette  Kitchenette+ (w/ 2 burner hob & extractor fan)  Ensuite  Ranch Slider (w/ awning windows)                         |
| Kitchenette  Kitchenette+ (w/ 2 burner hob & extractor fan)  Ensuite  Ranch Slider (w/ awning windows)                                       |
| Kitchenette+ (w/ 2 burner hob & extractor fan)  Ensuite  Ranch Slider (w/ awning windows)                                                    |
| (w/ 2 burner hob & extractor fan)  Ensuite  Ranch Slider (w/ awning windows)                                                                 |
| Ranch Slider (w/ awning windows)                                                                                                             |
|                                                                                                                                              |
| AAC - J.                                                                                                                                     |
| Window (w/ awning window)                                                                                                                    |
| Internal LED Lights 3                                                                                                                        |
| External LED Lights 1                                                                                                                        |
| Double Power Points 5                                                                                                                        |
| Timber Screen Optional                                                                                                                       |

# **ELECTRICAL KEY:**

Extract Vent

Light switch

Double plug

Double Plug with USB

External down light

Smoke alarm

Distribution Board

Externally rated dble plug

Ceiling mounted LED light

External down light

Those tap (random location)

W/M Washing machine taps (install double waste)

# **WINDOW CODES:**

FR. Frosted / Obscure glass

(All windows to be double glazed & Toughened glass.)