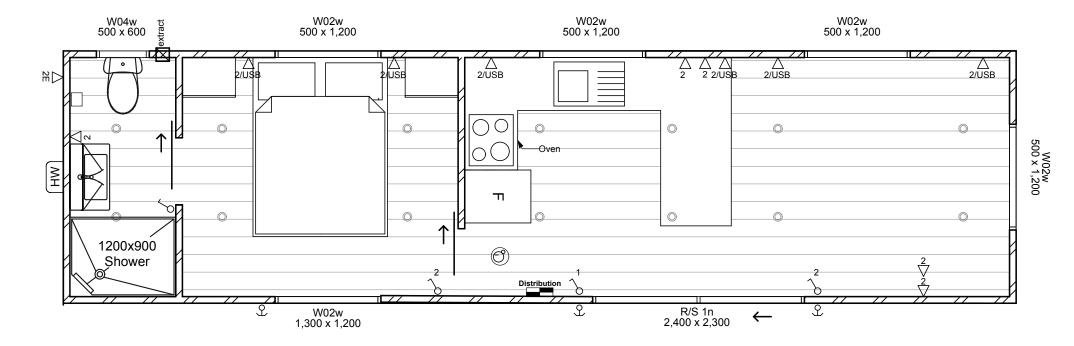

## 34m2 Freedom One Bedroom (Ensuite)

| NOTES:<br>Risk Group - SH NZBC C1/AS1 Applies.                                           | ELECT   | RICAL KEY:                 |     |                                                | WIND   | OW CODES:                                         |
|------------------------------------------------------------------------------------------|---------|----------------------------|-----|------------------------------------------------|--------|---------------------------------------------------|
| In general all construction to comply with the<br>NZ Building code and all relevant NZ/A | 5       | Light switch               | L   | External down light                            | FR.    | Frosted / Obscure glass                           |
| standards whether detailed on the plans or not.                                          | 2       | Double plug                |     | Smoke alarm                                    |        |                                                   |
| PODLIFE SPECIFICATIONS:<br>SMOKE ALARMS:                                                 | 2/USB   | Double Plug with USB       |     | Distribution Board                             | (All w | indows to be double glazed<br>& Toughened glass.) |
| Smoke alarms to be fitted in accordance with NZBC F7/AS1 and NZ4514.                     | 2E<br>▽ | Externally rated dble plug |     | Junction box - in External TBC                 |        |                                                   |
| ELECTRICAL:<br>IPX4 (min) rated caravan plugs pre-installed into                         | 0       | Ceiling mounted LED light  | Т   | Hose tap (random location)                     |        |                                                   |
| PODs by Certified Electrician. PODs shall be<br>shipped with electrical certification.   |         |                            | W/M | Washing machine taps<br>(install double waste) |        |                                                   |