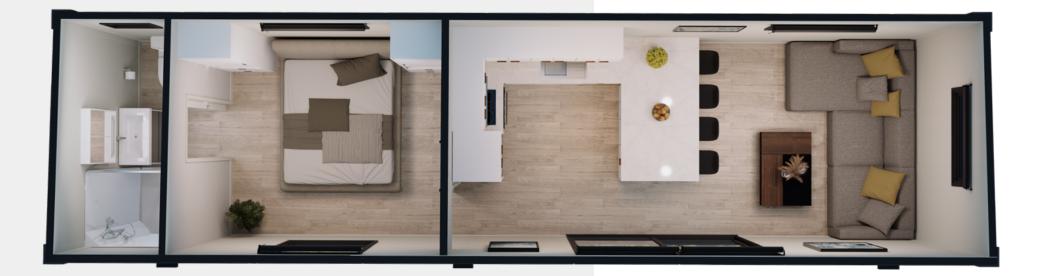

## POD: 34M2 FREEDOM ONE BEDROOM (ENSUITE)

Price: \$149,990 inc GST

Looking for a few extra key features in your Tiny Home? With this Pod, you get a double bedroom ensuite with a bigger shower, generous wardrobe storage, living area, and a full-sized kitchen with oven. This Tiny House is warm, stylish and waiting to be called home.

## **SPECIFICATIONS FOR 34M2 FREEDOM ONE BEDROOM (ENSUITE)**

| External Dimensions                 | 11m x 3.1m           |  |  |  |
|-------------------------------------|----------------------|--|--|--|
| Footprint                           | 34m2                 |  |  |  |
| Exterior Cladding                   | Colorsteel®          |  |  |  |
| Glazing                             | Double               |  |  |  |
| Sliding Door                        |                      |  |  |  |
| Power                               | 32 Amp               |  |  |  |
| Insulated Wall Ceiling<br>and Floor | <b>Ø</b>             |  |  |  |
| Flooring                            | Wide plank composite |  |  |  |
| Lighting                            | LED                  |  |  |  |
| Internal Lights                     | 14                   |  |  |  |
| External Lights                     | 3                    |  |  |  |
| Double Power Points                 | 11                   |  |  |  |
| Double USB                          | 6                    |  |  |  |
| Dimmer Controls                     | 3                    |  |  |  |
| Code of Compliance<br>Certificate   | <b>O</b>             |  |  |  |

| Benchtop                             | Engineered Stone                                               |  |  |  |
|--------------------------------------|----------------------------------------------------------------|--|--|--|
| Blinds                               | $\checkmark$                                                   |  |  |  |
| Washing Machine<br>Connection        | $\checkmark$                                                   |  |  |  |
| Electrical & Gas<br>Certificates     |                                                                |  |  |  |
| Shower                               | 1200 x 900                                                     |  |  |  |
| Bathroom Vanity and<br>Extractor Fan | $\checkmark$                                                   |  |  |  |
| Double Mirror Cabinet                | $\bigcirc$                                                     |  |  |  |
| Kitchen                              | Full Kitchen with Engineered<br>Stone Benchtop & Breakfast Bar |  |  |  |
| Oven                                 | $\checkmark$                                                   |  |  |  |
| 4 Burner Electric Hob                | $\checkmark$                                                   |  |  |  |
| Ducted Rangehood                     | $\bigcirc$                                                     |  |  |  |
| Wardrobe                             | Wardrobe unit both sides of bed                                |  |  |  |
| Smoke Alarm                          | $\checkmark$                                                   |  |  |  |
| 16L Rheem Gas Califont               | $\checkmark$                                                   |  |  |  |