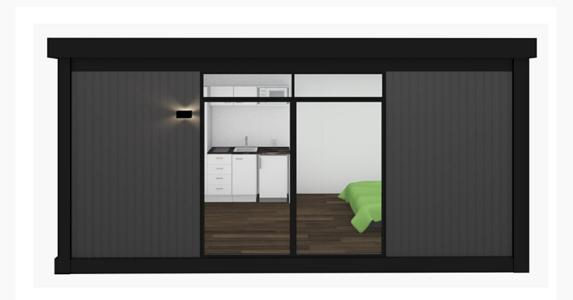

|
| Bathroom Extractor Fan                       | <b>✓</b>                              |
| Mirrored Storage Cabinet                     | <b>✓</b>                              |
| Wardrobe                                     | Optional                              |
| Electric Hob                                 | <b>✓</b>                              |
| Ducted Rangehood                             | <b>✓</b>                              |
| Smoke Alarm                                  | <b>✓</b>                              |
| Pod Code of Compliance<br>Certificate        | <b>✓</b>                              |
| 16L Rinnai Gas Califont                      | <b>✓</b>                              |



# FRONT & INTERIOR VIEW: 6.2m X 3.1m, KITCHEN STUDIO POD







# FLOORPLAN: 6.2m X 3.1m, KITCHEN STUDIO POD



Risk Group - SH NZBC C1/AS1 Applies.

In general all construction to comply with the NZ Building code and all relevant NZ/A standards whether detailed on the plans or not.

### PODLIFE SPECIFICATIONS: SMOKE ALARMS:

Smoke alarms to be fitted in accordance with NZBC F7/AS1 and NZ4514.

### ELECTRICAL:

IPX4 (min) rated caravan plugs pre-installed into PODs by Certified Electrician. PODs shall be shipped with electrical certification.

### **ELECTRICAL KEY:**

Light switch  $\nabla^2$ Double plug 2/USB Double Plug with USB

Extract Vent

Externally rated dble plug

Ceiling mounted LED light

External down light Smoke alarm

Distribution Board

Junction box - in External TBC

Hose tap (random location) Washing machine taps (install double