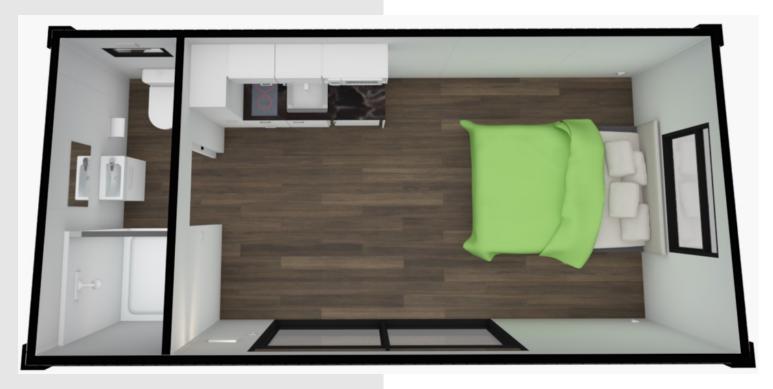

## 6.2m X 3.1m, KITCHEN STUDIO POD

\$66,590 inc GST

POD:6231-P5

Designed for comfortable living, this studio Pod boasts an ensuite, a kitchen with an electric hob, and ample storage space. Offering both convenience and functionality, it provides a cozy and efficient living environment for individuals or couples looking for a selfcontained living solution.

# FLOORPLAN: 6.2m X 3.1m, KITCHEN STUDIO POD

Risk Group - SH NZBC C1/AS1 Applies.

In general all construction to comply with the NZ Building code and all relevant NZ/A standards whether detailed on the plans or not.