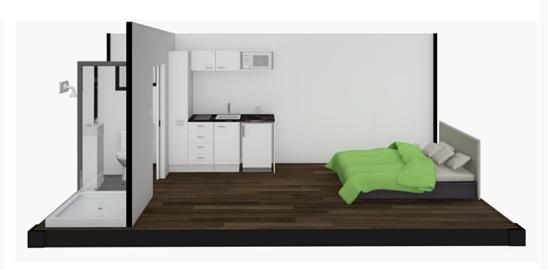

|
| Bathroom Extractor Fan                       | <b>✓</b>                              |
| Mirrored Storage Cabinet                     | <b>✓</b>                              |
| Wardrobe                                     | Optional                              |
| Electric Hob                                 | <b>✓</b>                              |
| Ducted Rangehood                             | <b>✓</b>                              |
| Smoke Alarm                                  | <b>✓</b>                              |
| Pod Code of Compliance<br>Certificate        | <b>✓</b>                              |
| 16L Rinnai Gas Califont                      | <b>✓</b>                              |



# FRONT & INTERIOR VIEW: 6.2m X 3.1m, KITCHEN STUDIO POD







# FLOORPLAN: 6.2m X 3.1m, KITCHEN STUDIO POD



Risk Group - SH NZBC C1/AS1 Applies.

In general all construction to comply with the NZ Building code and all relevant NZ/A standards whether detailed on the plans or not.

### PODLIFE SPECIFICATIONS: SMOKE ALARMS:

Smoke alarms to be fitted in accordance with NZBC F7/AS1 and NZ4514.

### ELECTRICAL:

IPX4 (min) rated caravan plugs pre-installed into PODs by Certified Electrician. PODs shall be shipped with electrical certification.

### **ELECTRICAL KEY:**

Light switch  $\nabla^2$ Double plug 2/USB Double Plug with USB

Extract Vent

Externally rated dble plug

Ceiling mounted LED light

External down light Smoke alarm

Distribution Board

Junction box - in External TBC

Hose tap (random location) Washing machine taps (install double wa