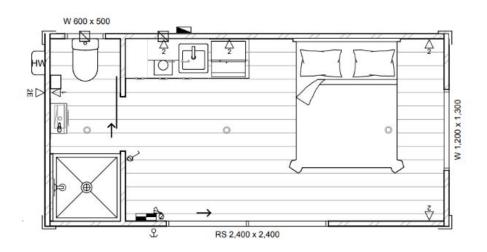

# FLOORPLAN: 6.2m X 3.1m, KITCHEN STUDIO POD

Risk Group - SH NZBC C1/AS1 Applies.

In general all construction to comply with the NZ Building code and all relevant NZ/A standards whether detailed on the plans or not.