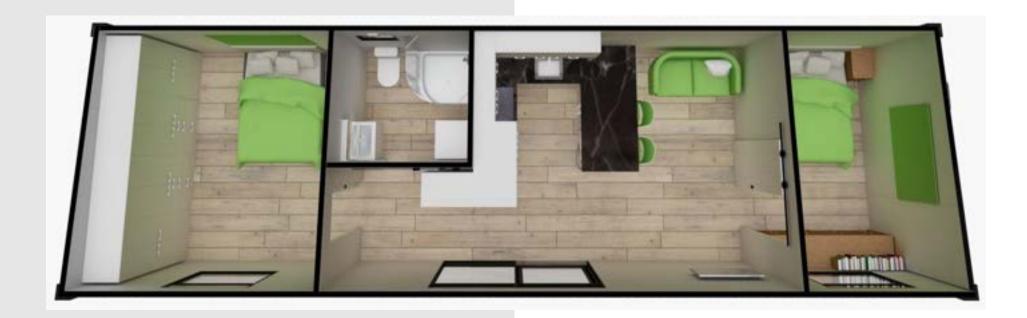

12.2m X 3.9m, 2 BEDROOM POD

\$158,960 inc GST

POD:1239-P3

Tailored for families or couples, this two-bedroom transportable building boasts a central bathroom, a U-shaped kitchen, and wardrobe storage, maximising both comfort and practicality. With its efficient use of space and modern amenities, it offers a cosy and functional living environment for those looking for a compact yet comfortable home.

## FLOORPLAN: 12.2M X 3.9M, 2 BEDROOM POD