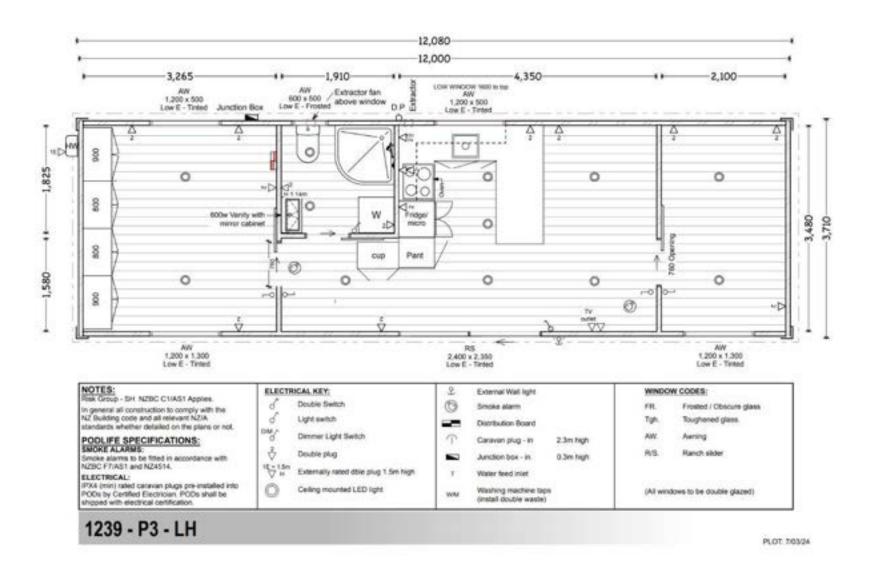

r Fan                       | <b>✓</b>                              |
| Mirrored Storage Cabinet                     | ✓                                     |
| Wardrobe in Master Bedroom                   | <b>✓</b>                              |
| Electric Hob                                 | <b>✓</b>                              |
| Ducted Rangehood                             | <b>✓</b>                              |
| Smoke Alarm                                  | <b>✓</b>                              |
| Pod Code of Compliance<br>Certificate        | <b>✓</b>                              |
| 16L Rinnai Gas Califont                      | ~                                     |



## FRONT & INTERIOR VIEW: 12.2M X 3.9M, 2 BEDROOM POD







## FLOORPLAN: 12.2M X 3.9M, 2 BEDROOM POD