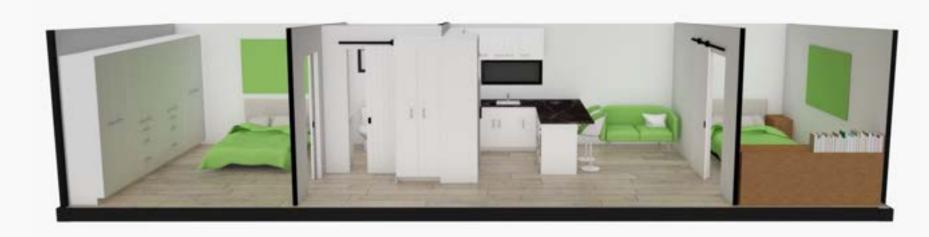

|
| Bathroom Extractor Fan                       | <b>✓</b>                              |
| Mirrored Storage Cabinet                     | ✓                                     |
| Wardrobe in Master Bedroom                   | <b>✓</b>                              |
| Electric Hob                                 | <b>✓</b>                              |
| Ducted Rangehood                             | <b>✓</b>                              |
| Smoke Alarm                                  | <b>✓</b>                              |
| Pod Code of Compliance<br>Certificate        | <b>✓</b>                              |
| 16L Rinnai Gas Califont                      | ~                                     |



## FRONT & INTERIOR VIEW: 12.2M X 3.9M, 2 BEDROOM POD







## FLOORPLAN: 12.2M X 3.9M, 2 BEDROOM POD