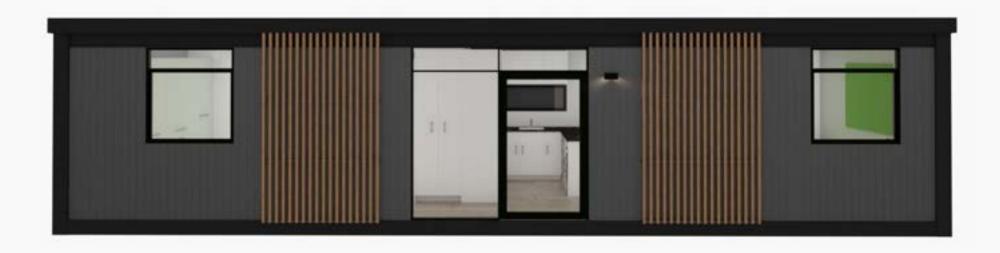

|
| Bathroom Extractor Fan                       | <b>✓</b>                              |
| Mirrored Storage Cabinet                     | ✓                                     |
| Wardrobe in Master Bedroom                   | <b>✓</b>                              |
| Electric Hob                                 | <b>✓</b>                              |
| Ducted Rangehood                             | <b>✓</b>                              |
| Smoke Alarm                                  | <b>✓</b>                              |
| Pod Code of Compliance<br>Certificate        | <b>✓</b>                              |
| 16L Rinnai Gas Califont                      | ~                                     |



## FRONT & INTERIOR VIEW: 12.2M X 3.9M, 2 BEDROOM POD







## FLOORPLAN: 12.2M X 3.9M, 2 BEDROOM POD