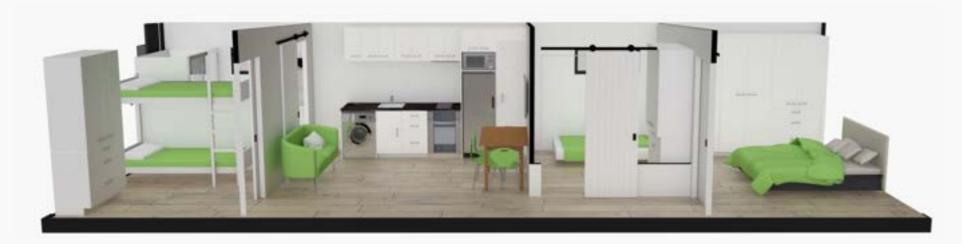

|
| Bathroom Extractor Fan                       | <b>✓</b>                              |
| Mirrored Storage Cabinet                     | ✓                                     |
| Wardrobe in Master Bedroom                   | <b>✓</b>                              |
| Electric Hob                                 | <b>✓</b>                              |
| Ducted Rangehood                             | <b>✓</b>                              |
| Smoke Alarm                                  | <b>✓</b>                              |
| Pod Code of Compliance<br>Certificate        | <b>✓</b>                              |
| 16L Rinnai Gas Califont                      | ~                                     |



## FRONT & INTERIOR VIEW: 12.2M X 3.9M, 3 BEDROOM POD







## FLOORPLAN: 12.2M X 3.9M, 3 BEDROOM POD