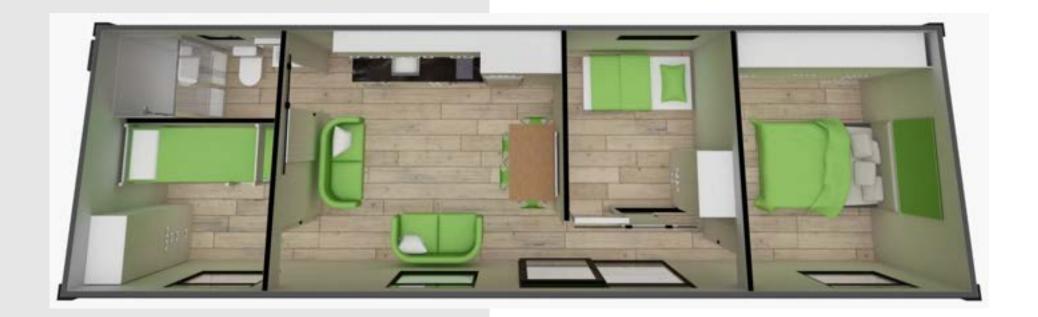

**12.2m** X **3.9m**, **3** BEDROOM POD

\$159,690 inc GST

POD:1239-P2

Perfect for families looking, this three-bedroom transportable building offers a kitchen, family bathroom, and wardrobe storage in each room. With its thoughtful layout and ample storage, it provides a comfortable and organized living

## FLOORPLAN: 12.2M X 3.9M, 3 BEDROOM POD