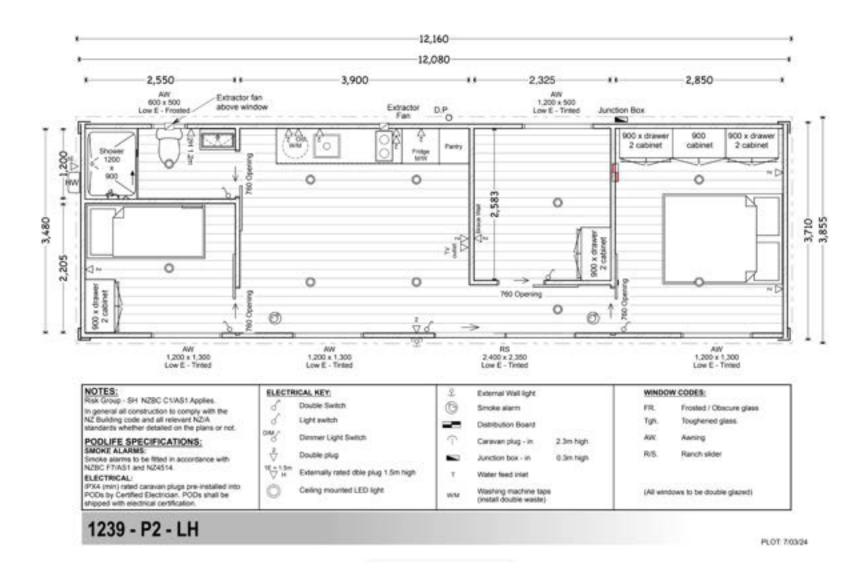

r Fan                       | <b>✓</b>                              |
| Mirrored Storage Cabinet                     | ✓                                     |
| Wardrobe in Master Bedroom                   | <b>✓</b>                              |
| Electric Hob                                 | <b>✓</b>                              |
| Ducted Rangehood                             | <b>✓</b>                              |
| Smoke Alarm                                  | <b>✓</b>                              |
| Pod Code of Compliance<br>Certificate        | <b>✓</b>                              |
| 16L Rinnai Gas Califont                      | ~                                     |



## FRONT & INTERIOR VIEW: 12.2M X 3.9M, 3 BEDROOM POD







## FLOORPLAN: 12.2M X 3.9M, 3 BEDROOM POD