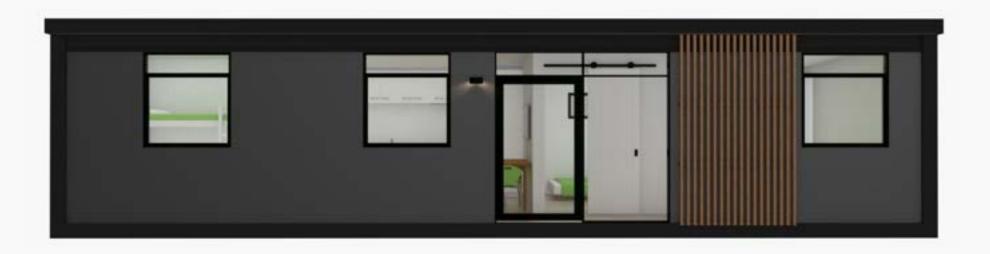

|
| Bathroom Extractor Fan                       | <b>✓</b>                              |
| Mirrored Storage Cabinet                     | ✓                                     |
| Wardrobe in Master Bedroom                   | <b>✓</b>                              |
| Electric Hob                                 | <b>✓</b>                              |
| Ducted Rangehood                             | <b>✓</b>                              |
| Smoke Alarm                                  | <b>✓</b>                              |
| Pod Code of Compliance<br>Certificate        | <b>✓</b>                              |
| 16L Rinnai Gas Califont                      | ~                                     |



## FRONT & INTERIOR VIEW: 12.2M X 3.9M, 3 BEDROOM POD







## FLOORPLAN: 12.2M X 3.9M, 3 BEDROOM POD