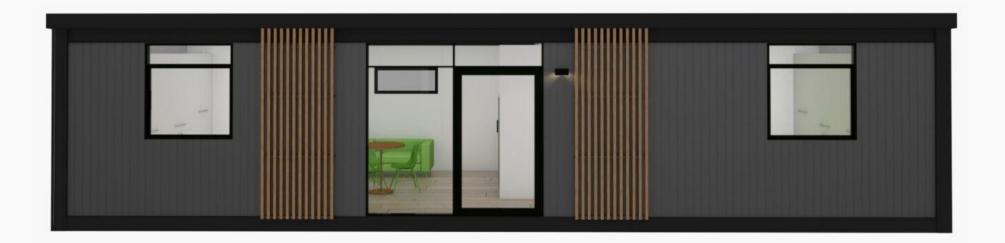

nts                         | Optional                                                    | Ducted Rangehood                      | $\checkmark$                          |
| USB                                         | Optional                                                    | Smoke Alarm                           | $\checkmark$                          |
| External Timber Screen                      | ✓                                                           | Pod Code of Compliance<br>Certificate | ~                                     |
| Internal Timber Panels                      | Optional                                                    | 16L Rinnai Gas Califont               | $\checkmark$                          |



## FRONT & INTERIOR VIEW: 12.2M X 3.9M, 2 BEDROOM POD







## FLOORPLAN: 12.2M X 3.9M, 2 BEDROOM POD



PLOT: 7/03/24