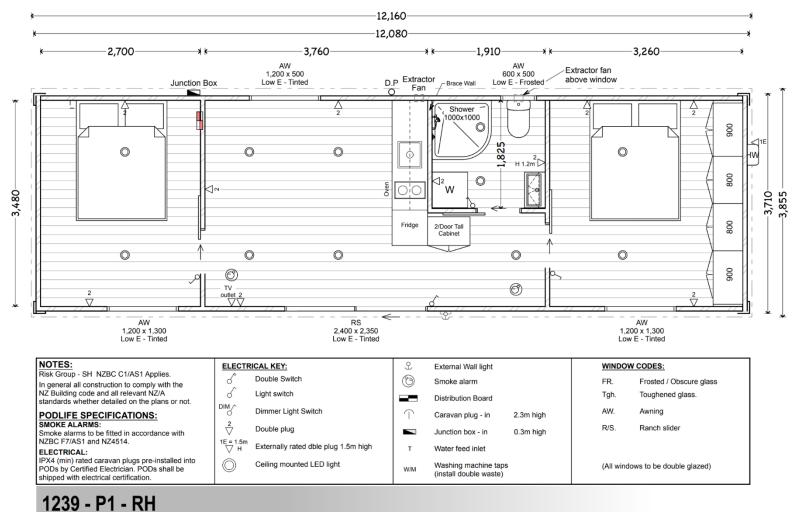

| Ducted Rangehood                      | $\checkmark$                          |
| USB                                         | Optional                                                    | Smoke Alarm                           | $\checkmark$                          |
| External Timber Screen                      | ✓                                                           | Pod Code of Compliance<br>Certificate | ~                                     |
| Internal Timber Panels                      | Optional                                                    | 16L Rinnai Gas Califont               | $\checkmark$                          |



## FRONT & INTERIOR VIEW: 12.2M X 3.9M, 2 BEDROOM POD







## FLOORPLAN: 12.2M X 3.9M, 2 BEDROOM POD



PLOT: 7/03/24