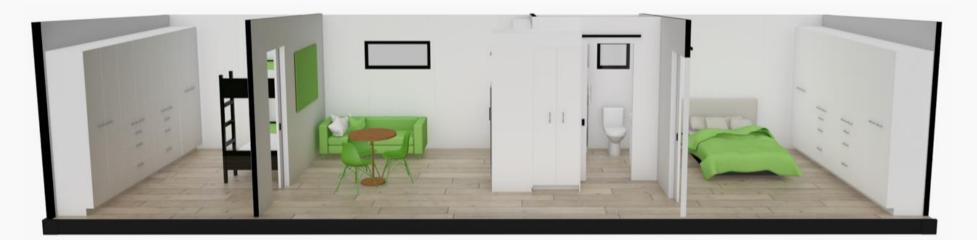

s                         | Optional                                                    | Ducted Rangehood                      | $\checkmark$                          |
| USB                                         | Optional                                                    | Smoke Alarm                           | $\checkmark$                          |
| External Timber Screen                      | ✓                                                           | Pod Code of Compliance<br>Certificate | ~                                     |
| Internal Timber Panels                      | Optional                                                    | 16L Rinnai Gas Califont               | $\checkmark$                          |



## FRONT & INTERIOR VIEW: 12.2M X 3.9M, 2 BEDROOM POD







## FLOORPLAN: 12.2M X 3.9M, 2 BEDROOM POD



PLOT: 7/03/24