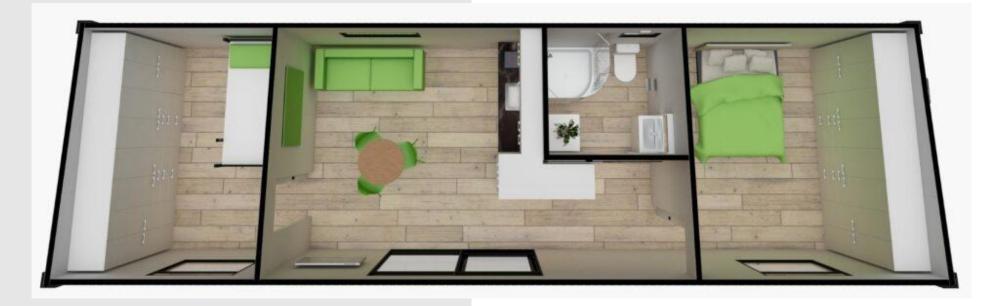

## 12.2m X 3.9m, 2 BEDROOM POD

\$156,990 inc GST

**bod**life

POD:1239-P1

Ideal for families, this two-bedroom transportable building features a central bathroom, a well-equipped kitchen, and fullwall wardrobe storage, ensuring both comfort and functionality for everyday living.

## FRONT & INTERIOR VIEW: 12.2M X 3.9M, 2 BEDROOM POD