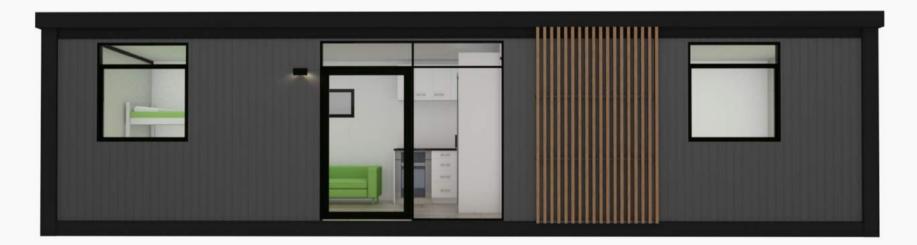

oints                         | Optional                                                    | Ducted Rangehood                      | $\checkmark$                          |
| USB                                         | Optional                                                    | Smoke Alarm                           | $\checkmark$                          |
| External Timber Screen                      | ✓                                                           | Pod Code of Compliance<br>Certificate | ~                                     |
| Internal Timber Panels                      | Optional                                                    | 16L Rinnai Gas Califont               | $\checkmark$                          |



## FRONT & INTERIOR VIEW: 11m X 3.1m, 2 BEDROOM POD







## FLOORPLAN: 11m X 3.1m, 2 BEDROOM POD