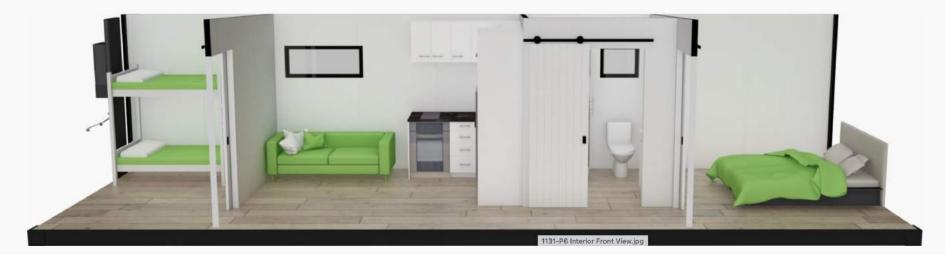

nts                         | Optional                                                    | Ducted Rangehood                      | $\checkmark$                          |
| USB                                         | Optional                                                    | Smoke Alarm                           | $\checkmark$                          |
| External Timber Screen                      | ✓                                                           | Pod Code of Compliance<br>Certificate | ~                                     |
| Internal Timber Panels                      | Optional                                                    | 16L Rinnai Gas Califont               | $\checkmark$                          |



## FRONT & INTERIOR VIEW: 11m X 3.1m, 2 BEDROOM POD







## FLOORPLAN: 11m X 3.1m, 2 BEDROOM POD