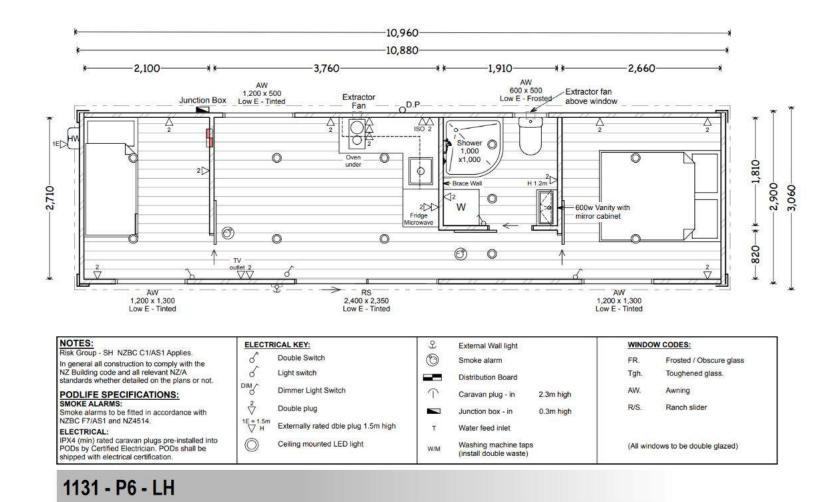

| Ducted Rangehood                      | $\checkmark$                          |
| USB                                         | Optional                                                    | Smoke Alarm                           | $\checkmark$                          |
| External Timber Screen                      | ✓                                                           | Pod Code of Compliance<br>Certificate | ~                                     |
| Internal Timber Panels                      | Optional                                                    | 16L Rinnai Gas Califont               | $\checkmark$                          |



## FRONT & INTERIOR VIEW: 11m X 3.1m, 2 BEDROOM POD







## FLOORPLAN: 11m X 3.1m, 2 BEDROOM POD