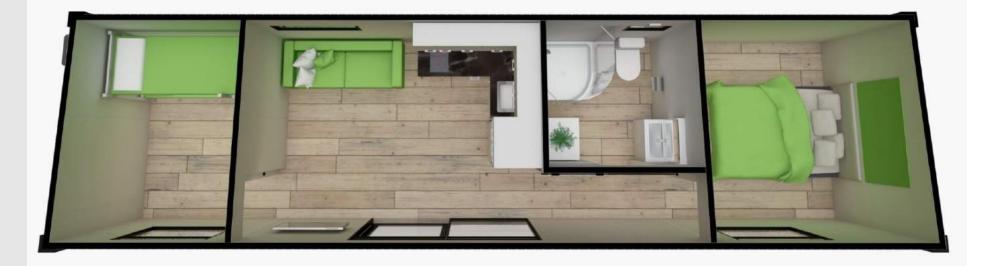

## 11m X 3.1m, 2 BEDROOM POD

\$99,950 inc GST

oodlife

POD:1131-P6

Perfect for small families or couples desiring extra space, this two-bedroom transportable building features a central bathroom and an L-shaped kitchen, optimizing space utilisation without compromising comfort. Whether as a primary residence or a weekend getaway, its practical layout and essential amenities offer a cosy and functional living environment.