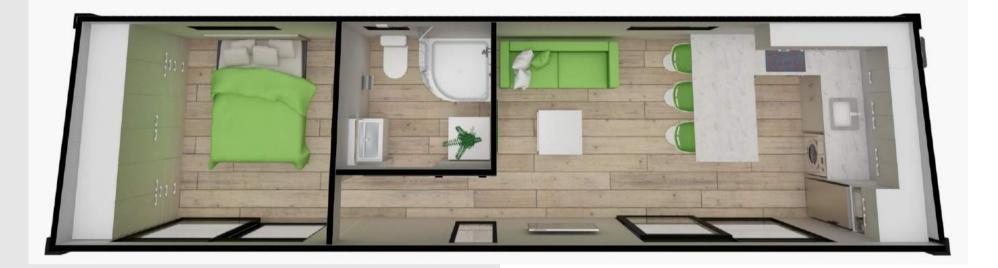

## 11m X 3.1m, 1 BEDROOM POD

\$121,990 inc GST

POD:1131-P4

Designed for modern living, this one-bedroom transportable building features a large U-shaped kitchen, a central bathroom, and full end-wall wardrobe storage. With a ranch slider in the bedroom and a fixed glass panel in the hallway, it enhances natural light and creates an open, inviting atmosphere. Ideal for individuals or couples looking for contemporary design and ample storage space.

## FLOORPLAN: 11m X 3.1m, 1 BEDROOM POD

1131 -P4 - RH