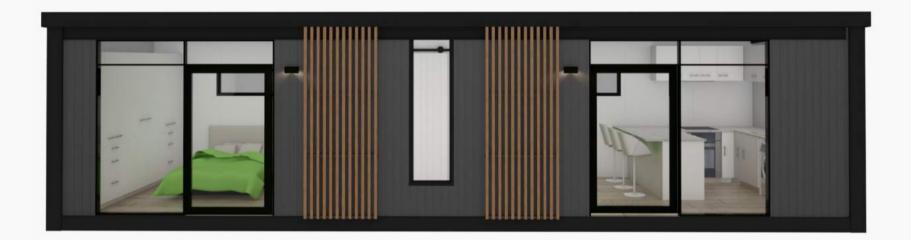

oints                         | Optional                                                    | Ducted Rangehood                      | $\checkmark$                          |
| USB                                         | Optional                                                    | Smoke Alarm                           | $\checkmark$                          |
| External Timber Screen                      | ~                                                           | Pod Code of Compliance<br>Certificate | ~                                     |
| Internal Timber Panels                      | Optional                                                    | 16L Rinnai Gas Califont               | $\checkmark$                          |



## FRONT & INTERIOR VIEW: 11m X 3.1m, 1 BEDROOM POD







## FLOORPLAN: 11m X 3.1m, 1 BEDROOM POD



1131 -P4 - RH