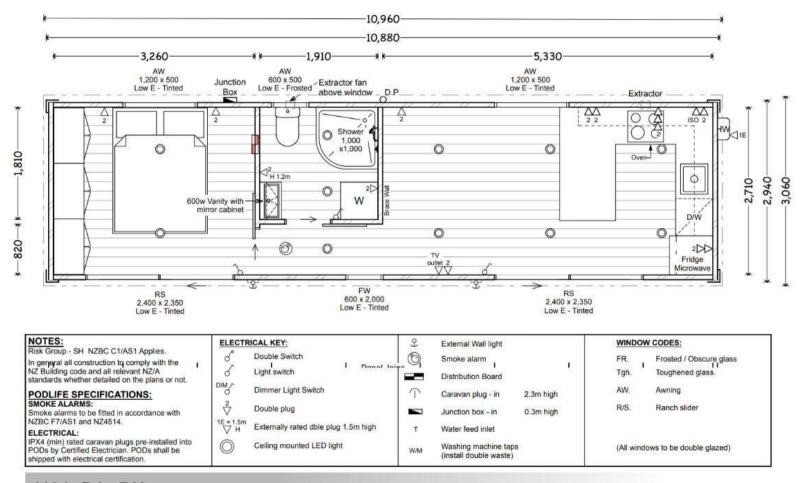

## FLOORPLAN: 11m X 3.1m, 1 BEDROOM POD

1131 -P4 - RH

## **SPECIFICATIONS: 11m X 3.1m, 1 BEDROOM POD**

| External Dimensions                         | 11m x 3.1m                                                  | Benchtop                              | Laminate<br>(Engineered stone option) |
|---------------------------------------------|-------------------------------------------------------------|---------------------------------------|---------------------------------------|
| Footprint                                   | 34m2                                                        | Blinds                                | Optional                              |
| Exterior Cladding                           | Colorsteel Maxx                                             | Washing Machine<br>Connection         | ~                                     |
| Glazing                                     | Double                                                      | Electrical Code of Compliance         |                                       |
| Ranch Slider<br>(with opening sash windows) | $\checkmark$                                                | Certificate                           | $\checkmark$                          |
| Power                                       | 32A Junction Box                                            | Gas Code of Compliance<br>Certificate | ~                                     |
| Insulation Values                           | Roof 7.5, Wall 2.1, Floor 3.3<br>(exceeds NZ Building Code) | Shower                                | $\checkmark$                          |
| Flooring                                    | Wide Plank Vinyl 2.5mm                                      | Bathroom Vanity                       | $\checkmark$                          |
| Lighting                                    | LED                                                         | Bathroom Extractor Fan                | $\checkmark$                          |
| Internal Lights                             | 11                                                          | Mirrored Storage Cabinet              | $\checkmark$                          |
| External Lights                             | 1                                                           | Wardrobe in Master Bedroom            | $\checkmark$                          |
| Double Power Points                         | 10                                                          | Electric Hob                          | $\checkmark$                          |
| Single Power Points                         | Optional                                                    | Ducted Rangehood                      | $\checkmark$                          |
| USB                                         | Optional                                                    | Smoke Alarm                           | $\checkmark$                          |
| External Timber Screen                      | ~                                                           | Pod Code of Compliance<br>Certificate | ~                                     |
| Internal Timber Panels                      | Optional                                                    | 16L Rinnai Gas Califont               | $\checkmark$                          |