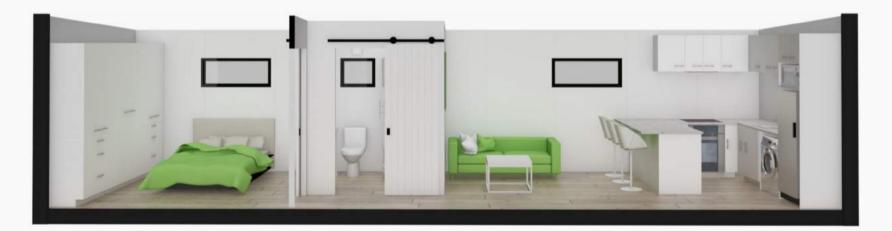

nts                         | Optional                                                    | Ducted Rangehood                      | $\checkmark$                          |
| USB                                         | Optional                                                    | Smoke Alarm                           | $\checkmark$                          |
| External Timber Screen                      | ~                                                           | Pod Code of Compliance<br>Certificate | ~                                     |
| Internal Timber Panels                      | Optional                                                    | 16L Rinnai Gas Califont               | $\checkmark$                          |



## FRONT & INTERIOR VIEW: 11m X 3.1m, 1 BEDROOM POD







## FLOORPLAN: 11m X 3.1m, 1 BEDROOM POD



1131 -P4 - RH