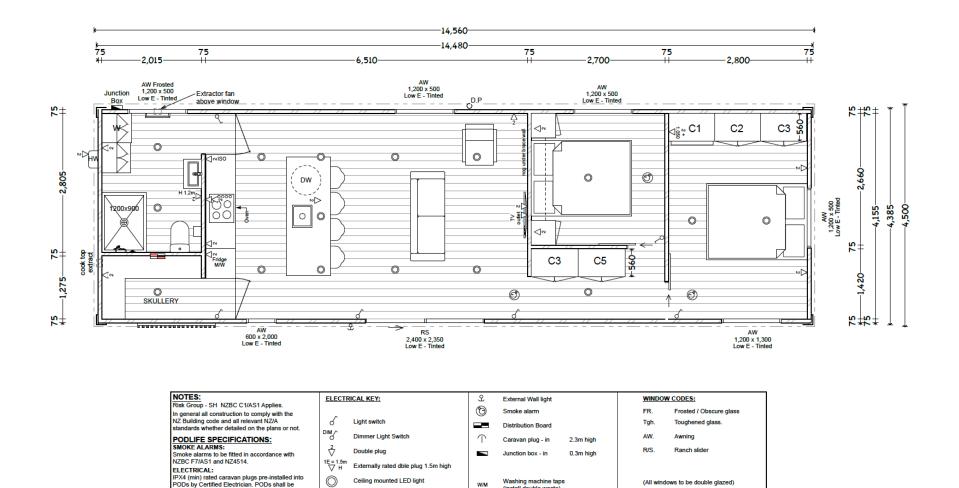

#### FLOORPLAN: 14.5m x 4.5m, 2 BEDROOM POD

W/M

shipped with electrical certification.

(install double waste)

(All windows to be double glazed)