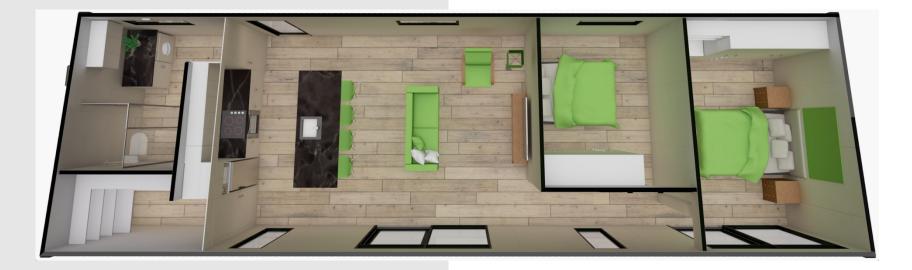

#### 14.5m X 4.5m, 2 BEDROOM POD

# From \$206,900 inc GST

podlife

POD:1445-P12

Experience luxury in this two-bedroom Pod. The expansive kitchen island and adjoining scullery provide a practical layout, while the cozy bedrooms ensure a restful retreat at the end of the day. With abundant storage solutions, this home is perfect for families who value both functionality and style. Renders feature an additional window option.