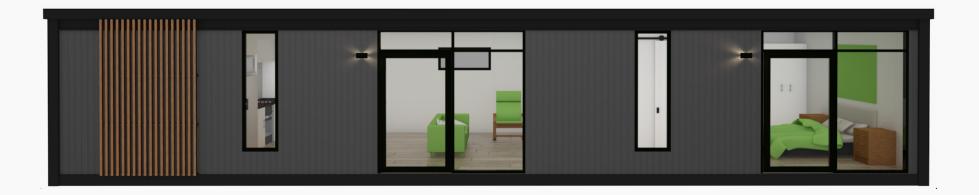

nts                         | Optional                                                    | Ducted Rangehood                      | $\checkmark$                          |
| USB                                         | Optional                                                    | Smoke Alarm                           | $\checkmark$                          |
| External Timber Screen                      | $\checkmark$                                                | Pod Code of Compliance<br>Certificate | $\checkmark$                          |
| Internal Timber Panels                      | Optional                                                    | 16L Rinnai Gas Califont               | $\checkmark$                          |



## FRONT & INTERIOR VIEW: 14.5m x 4.5m, 2 BEDROOM POD







#### FLOORPLAN: 14.5m x 4.5m, 2 BEDROOM POD



W/M

shipped with electrical certification.

(install double waste)

(All windows to be double glazed)