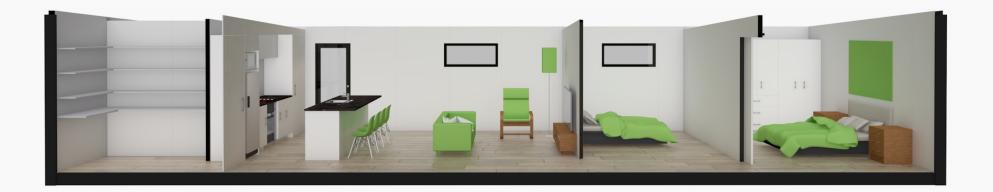

s                         | Optional                                                    | Ducted Rangehood                      | $\checkmark$                          |
| USB                                         | Optional                                                    | Smoke Alarm                           | $\checkmark$                          |
| External Timber Screen                      | $\checkmark$                                                | Pod Code of Compliance<br>Certificate | $\checkmark$                          |
| Internal Timber Panels                      | Optional                                                    | 16L Rinnai Gas Califont               | $\checkmark$                          |



## FRONT & INTERIOR VIEW: 14.5m x 4.5m, 2 BEDROOM POD







#### FLOORPLAN: 14.5m x 4.5m, 2 BEDROOM POD



W/M

shipped with electrical certification.

(install double waste)

(All windows to be double glazed)